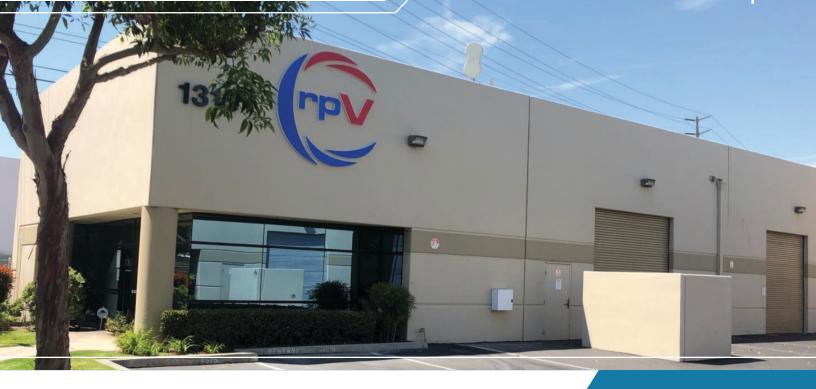

# 1315 S. LEWIS STREET

ANAHEIM | CA

±4,859 SF FREESTANDING INDUSTRIAL UNIT

## **PROPERTY HIGHLIGHTS:**

- 4,859 SF Freestanding Industrial Building
- ±800 SF of Office Space
- High-Image Business Park Location
- Two (2) Ground Level Doors
- 15' Min. Warehouse Clearance
- ±1,100 SF Large Common Area & Showroom
- Office/Shop Restrooms
- Fire Sprinklers
- · 400a/120 208v 3p 3w Power

- Highly Desirable Anaheim Stadium Location
- Extensive Air & Power Distribution
- · Built in Bonus Mezzanine Shelf
- · EV Charging Hook-Up
- 12 Dedicated Parking Spots
- Upgraded Perimeter Fenced & Exterior Lighting
- ±0.26 Acre Parcel
- Convenient Access to the 5/57/22 Freeways