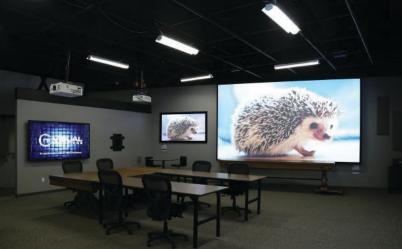

## **PROPERTY HIGHLIGHTS:**

- 4,859 SF Freestanding Industrial Building
- ±800 SF of Office Space
- High-Image Business Park Location
- Two (2) Ground Level Doors
- 15' Min. Warehouse Clearance
- ±1,100 SF Large Common Area & Showroom
- Office/Shop Restrooms
- Fire Sprinklers
- · 400a/120 208v 3p 3w Power

- Highly Desirable Anaheim Stadium Location
- Extensive Air & Power Distribution
- · Built in Bonus Mezzanine Shelf
- · EV Charging Hook-Up
- 12 Dedicated Parking Spots
- Upgraded Perimeter Fenced & Exterior Lighting
- ±0.26 Acre Parcel
- Convenient Access to the 5/57/22 Freeways