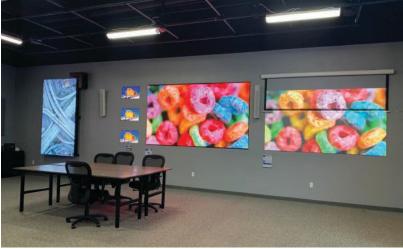

## **PROPERTY HIGHLIGHTS:**

- 4,859 SF Freestanding Industrial Building
- ±800 SF of Office Space
- High-Image Business Park Location
- Two (2) Ground Level Doors
- 15' Min. Warehouse Clearance
- ±1,100 SF Large Common Area & Showroom
- Office/Shop Restrooms
- Fire Sprinklers
- · 400a/120 208v 3p 3w Power

- Highly Desirable Anaheim Stadium Location
- Extensive Air & Power Distribution
- · Built in Bonus Mezzanine Shelf
- · EV Charging Hook-Up
- 12 Dedicated Parking Spots
- Upgraded Perimeter Fenced & Exterior Lighting
- ±0.26 Acre Parcel
- Convenient Access to the 5/57/22 Freeways