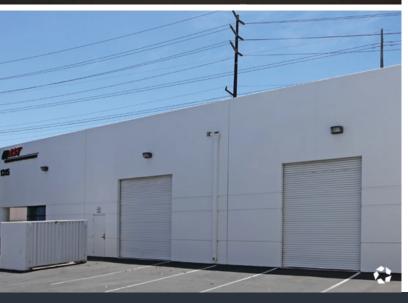

# 1315 S. LEWIS STREET

ANAHEIM | CA

±4,859 SF FREESTANDING INDUSTRIAL UNIT

## **PROPERTY HIGHLIGHTS:**

- 4,859 SF Freestanding Industrial Building
- ±800 SF of Office Space
- High-Image Business Park Location
- Two (2) Ground Level Doors
- 15' Min. Warehouse Clearance
- ±1,100 SF Large Common Area & Showroom
- Office/Shop Restrooms
- Fire Sprinklers
- · 400a/120 208v 3p 3w Power

- Highly Desirable Anaheim Stadium Location
- Extensive Air & Power Distribution
- · Built in Bonus Mezzanine Shelf
- · EV Charging Hook-Up
- 12 Dedicated Parking Spots
- Upgraded Perimeter Fenced & Exterior Lighting
- ±0.26 Acre Parcel
- Convenient Access to the 5/57/22 Freeways