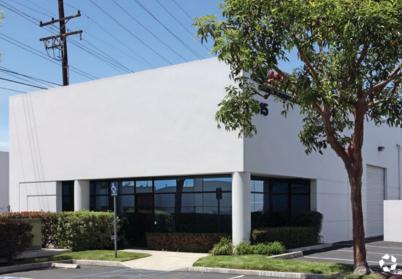

# 1315 S. LEWIS STREET

ANAHEIM | CA

±4,859 SF FREESTANDING INDUSTRIAL UNIT

## **PROPERTY HIGHLIGHTS:**

- 4,859 SF Freestanding Industrial Building
- ±800 SF of Office Space
- High-Image Business Park Location
- Two (2) Ground Level Doors
- 15' Min. Warehouse Clearance
- ±1,100 SF Large Common Area & Showroom
- Office/Shop Restrooms
- Fire Sprinklers
- · 400a/120 208v 3p 3w Power

- Highly Desirable Anaheim Stadium Location
- Extensive Air & Power Distribution
- · Built in Bonus Mezzanine Shelf
- · EV Charging Hook-Up
- 12 Dedicated Parking Spots
- Upgraded Perimeter Fenced & Exterior Lighting
- ±0.26 Acre Parcel
- Convenient Access to the 5/57/22 Freeways