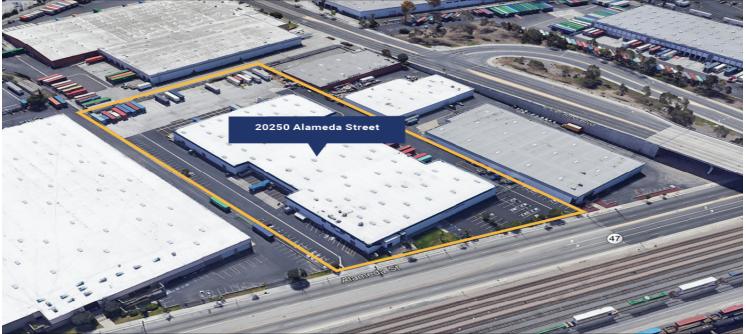

## 20250 S Alameda St, Rancho Dominguez, CA 90221 S Alameda St/E Del Amo Blvd

Sublease Through 03/31/2027

Large Secure Yard for Trailer Storage/Ample Container Parking On the Alameda Corridor: 8-9 Mi from Ports of LA & LB Functional Building w/ 25 Dock High Positions 30,000-38,500 SF Available Month-to-Month Possible