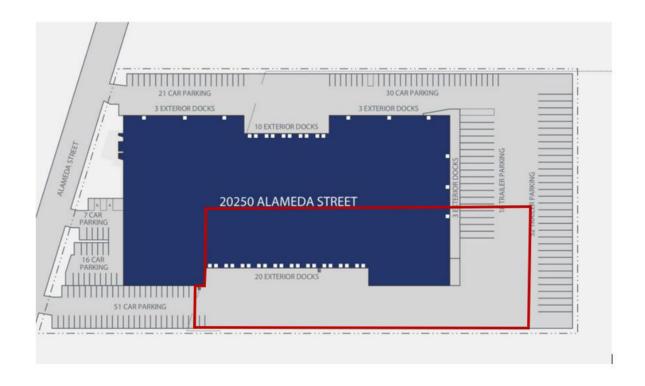

## 20250 S Alameda St, Rancho Dominguez, CA 90221 S Alameda St/E Del Amo Blvd

Sublease Through 03/31/2027

Large Secure Yard for Trailer Storage/Ample Container Parking On the Alameda Corridor: 8-9 Mi from Ports of LA & LB Functional Building w/ 25 Dock High Positions 30,000-38,500 SF Available Month-to-Month Possible