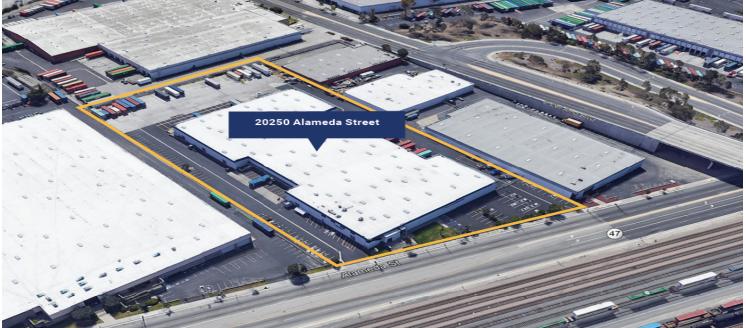

## 20250 S Alameda St, Rancho Dominguez, CA 90221 S Alameda St/E Del Amo Blvd

Sublease Through 03/31/2027

Large Secure Yard for Trailer Storage/Ample Container Parking On the Alameda Corridor: 8-9 Mi from Ports of LA & LB Functional Building w/ 25 Dock High Positions 30,000-38,500 SF Available Month-to-Month Possible