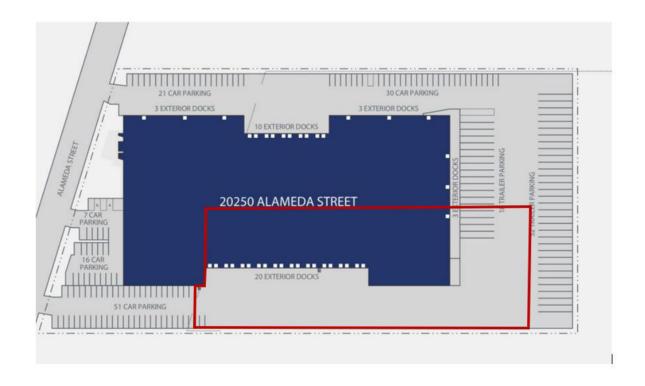

## 20250 S Alameda St, Rancho Dominguez, CA 90221 S Alameda St/E Del Amo Blvd

Sublease Through 03/31/2027

Large Secure Yard for Trailer Storage/Ample Container Parking On the Alameda Corridor: 8-9 Mi from Ports of LA & LB Functional Building w/ 25 Dock High Positions 30,000-38,500 SF Available Month-to-Month Possible

Sprinklered: Yes 22' Clear Height: GL Doors/Dim: 1 DH Doors/Dim: 25 A: 600 V: 480/480 O: 3 W: 4

**Construction Type:** 

Const Status/Year Blt: Existing / 1971R13

Whse HVAC:

**Listing Date:** 

Parking Spaces: 0 / Ratio: **Rail Service:** 