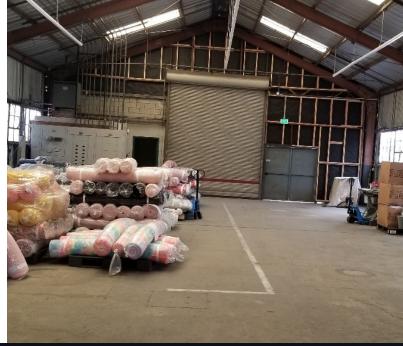

# **FOR SALE** ±9,130 SF WAREHOUSE 2036-2038 E 45TH ST. | VERNON, CA

**PHOTO & AMENITIES** 

#### FOR MORE INFORMATION, PLEASE CONTACT:

SEAN KIM VICE PRESIDENT P: 213.270.2224 | M: 213.999.4341 sean.kim@daumcommercial.com