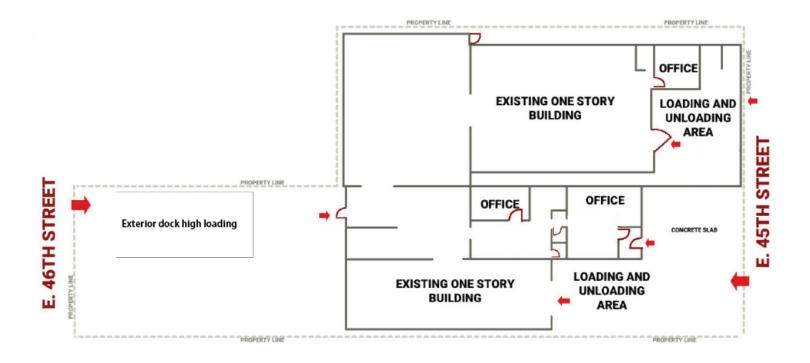

### FOR SALE ±9,130 SF WAREHOUSE

2036-2038 E 45TH ST. | VERNON, CA

**FLOOR PLAN** 

⊕z

\*NOT TO SCALE