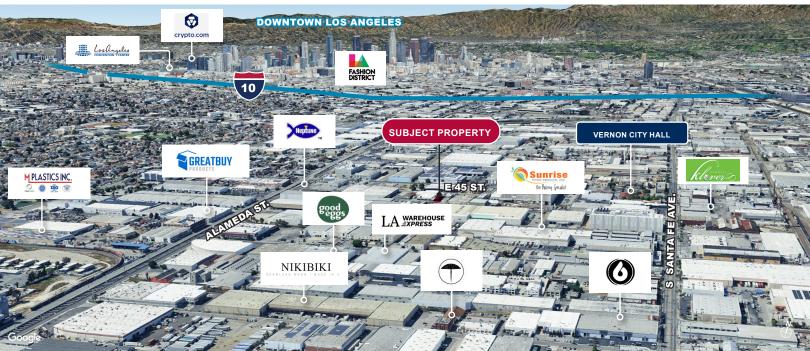

## FOR SALE ±9,130 SF WAREHOUSE

2036-2038 E 45TH ST. | VERNON, CA

#### **PROPERTY HIGHLIGHTS**

- ±9,130 SF Available
- ±19,867 SF Lot Size
- Office Space ±1,700 SF
- Power: 800 A, 277/480V, 3P, 4W
- 3 Ground Level Doors
- · 2 Dock High Doors
- ±12-20' Clear Height
- 20 Parking Spaces
- Two [2] Blocks from Signalized Intersection On S. Alameda St. With Direct I-10 Freeway Access
- Prime Location in City of Vernon
- Fenced Yard

### FOR MORE INFORMATION, PLEASE CONTACT: