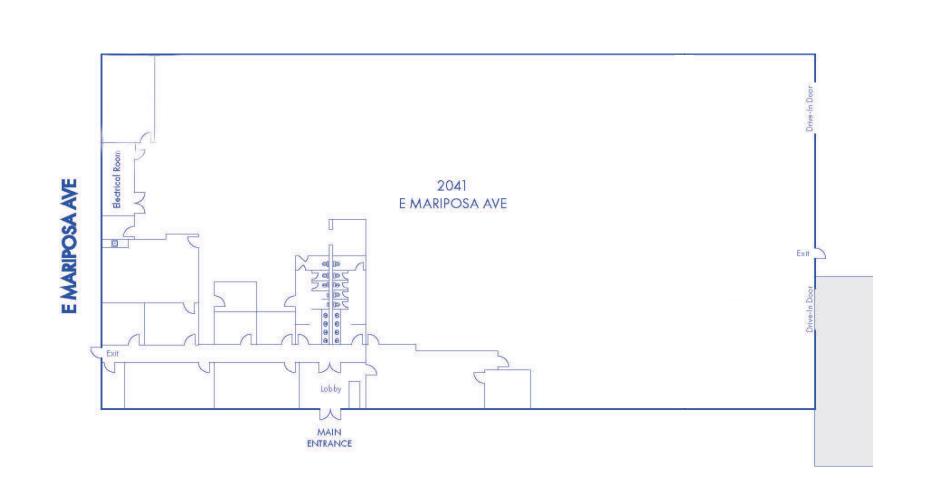

#### 2041 E. MARIPOSA AVE. EL SEGUNDO | CA

| AVAILABLE SF | PARKING | RAIL STATION        | <b>ДОСК НІGH</b> | HEAVY POWER                           |
|--------------|---------|---------------------|------------------|---------------------------------------|
| 24,000 SF    | ±60     | Nearby (Green Line) | 2 (Well)         | 1,000 Amps<br>(2,500 Amp Power Panel) |

#### **PROPERTY SPECIFICATIONS**

- Outstanding El Segundo Location
- Just Minutes to LAX,105 and 405 Freeways
- Approx. 6,000 Square Feet of Office
- Light Rail Station Nearby
  (Green Line)
- (2) Dock High (Well)
- (2) Ground Level Loading
- Large Fenced & Paved Yard
- Sprinklered
- Heavy Power: 1000 Amps (2500 Amp Power Panel)
- 100% HVAC in Warehouse
- ±60 Parking