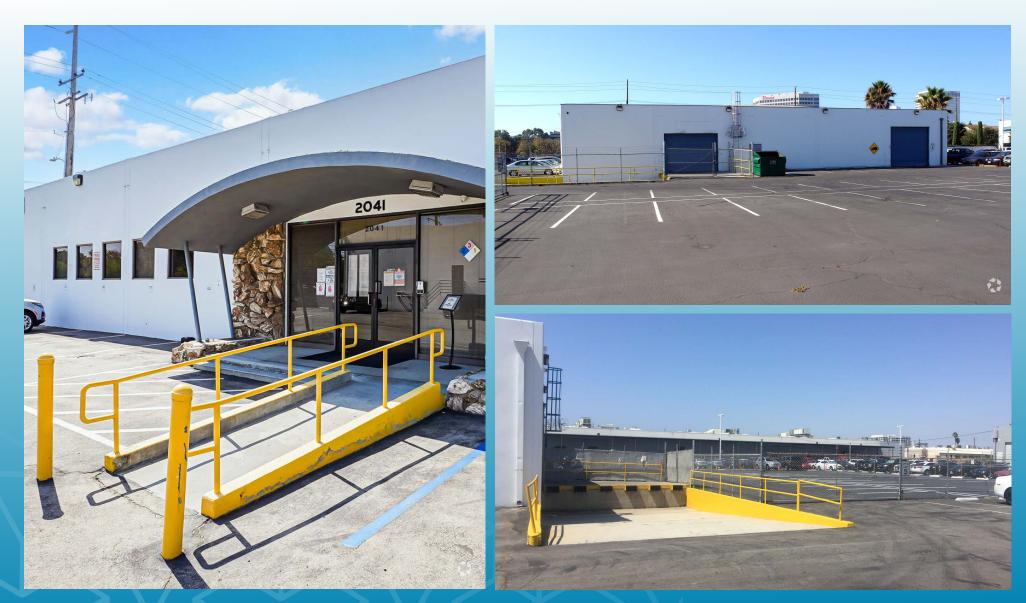

#### 2041 E. MARIPOSA AVE. EL SEGUNDO | CA

| AVAILABLE SF | PARKING | RAIL STATION        | <b>ДОСК НІGH</b> | HEAVY POWER                           |
|--------------|---------|---------------------|------------------|---------------------------------------|
| 24,000 SF    | ±60     | Nearby (Green Line) | 2 (Well)         | 1,000 Amps<br>(2,500 Amp Power Panel) |

#### **PROPERTY SPECIFICATIONS**

- Outstanding El Segundo Location
- Just Minutes to LAX,105 and 405 Freeways
- Approx. 6,000 Square Feet of Office
- Light Rail Station Nearby
  (Green Line)
- (2) Dock High (Well)
- (2) Ground Level Loading
- Large Fenced & Paved Yard
- Sprinklered
- Heavy Power: 1000 Amps (2500 Amp Power Panel)
- 100% HVAC in Warehouse
- ±60 Parking

2041 E. MARIPOSA AVE. EL SEGUNDO | CA

2041 E. MARIPOSA AVE. EL SEGUNDO | CA

2041 E. MARIPOSA AVE. EL SEGUNDO | CA

2041 E. MARIPOSA AVE. EL SEGUNDO | CA

2041 E. MARIPOSA AVE. EL SEGUNDO | CA

2041 E. MARIPOSA AVE. EL SEGUNDO | CA