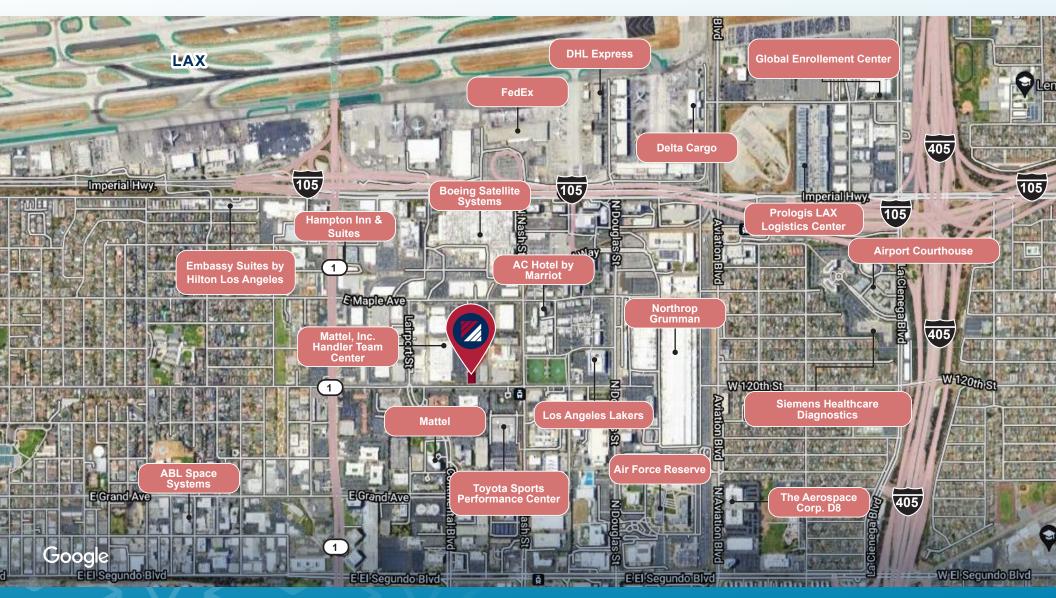

#### **PROPERTY SPECIFICATIONS**

- Outstanding El Segundo Location
- Just Minutes to LAX,105 and 405 Freeways
- Approx. 6,000 Square Feet of Office
- Light Rail Station Nearby
  (Green Line)
- (2) Dock High (Well)
- (2) Ground Level Loading
- Large Fenced & Paved Yard
- Sprinklered
- Heavy Power: 1000 Amps (2500 Amp Power Panel)
- 100% HVAC in Warehouse
- ±60 Parking