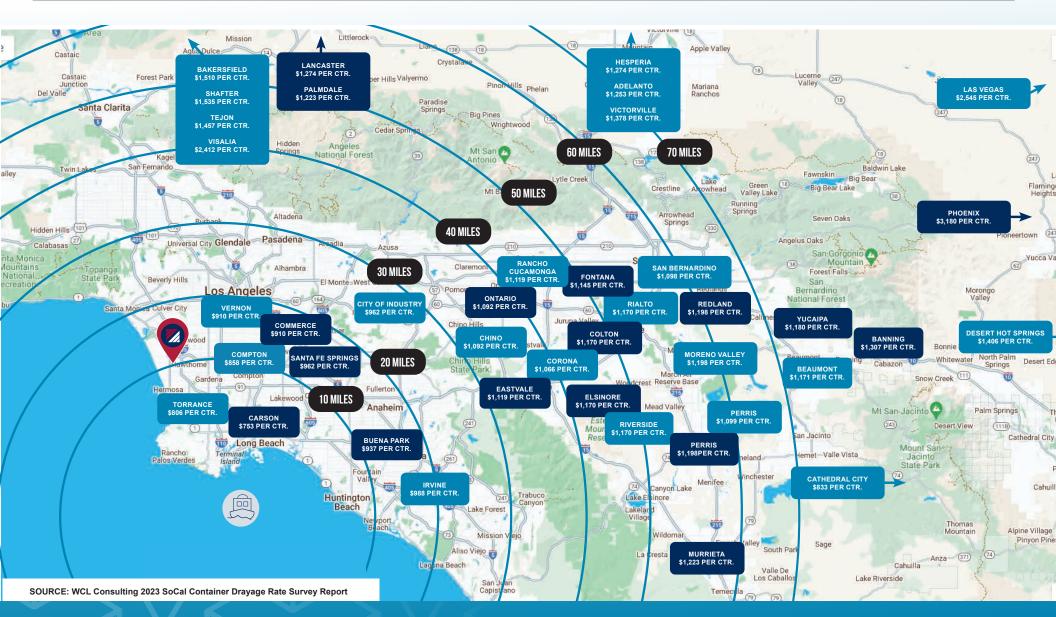

#### **PROPERTY SPECIFICATIONS**

- Outstanding El Segundo Location
- Just Minutes to LAX,105 and 405 Freeways
- Approx. 6,000 Square Feet of Office
- Light Rail Station Nearby
  (Green Line)
- (2) Dock High (Well)
- (2) Ground Level Loading
- Large Fenced & Paved Yard
- Sprinklered
- Heavy Power: 1000 Amps (2500 Amp Power Panel)
- 100% HVAC in Warehouse
- ±60 Parking