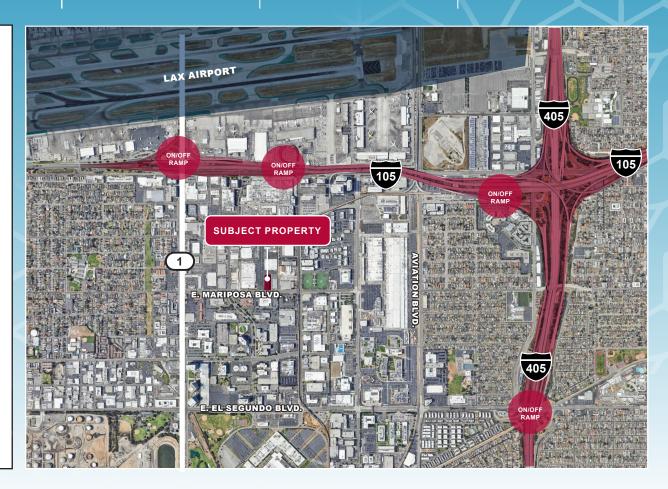

#### **OUTSTANDING EL SEGUNDO LOCATION**

2041

#### 2041 E. MARIPOSA AVE. EL SEGUNDO | CA

| AVAILABLE SF | PARKING | RAIL STATION        | <b>ДОСК НІGH</b> | HEAVY POWER                           |
|--------------|---------|---------------------|------------------|---------------------------------------|
| 24,000 SF    | ±60     | Nearby (Green Line) | 2 (Well)         | 1,000 Amps<br>(2,500 Amp Power Panel) |

#### **PROPERTY SPECIFICATIONS**

- Outstanding El Segundo Location
- Just Minutes to LAX,105 and 405 Freeways
- Approx. 6,000 Square Feet of Office
- Light Rail Station Nearby
  (Green Line)
- (2) Dock High (Well)
- (2) Ground Level Loading
- Large Fenced & Paved Yard
- Sprinklered
- Heavy Power: 1000 Amps (2500 Amp Power Panel)
- 100% HVAC in Warehouse
- ±60 Parking