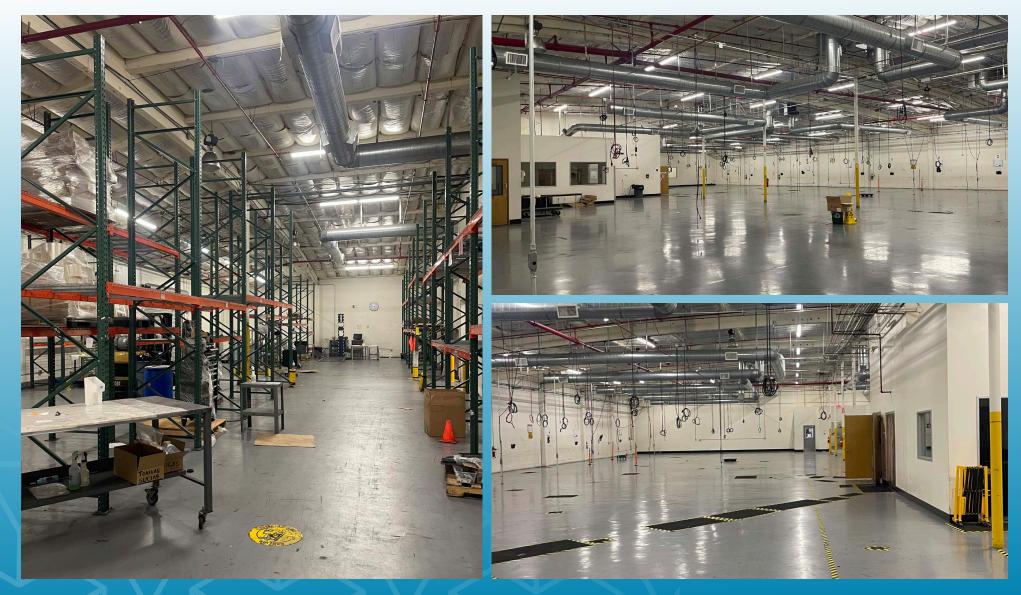

#### 2041 E. MARIPOSA AVE. EL SEGUNDO | CA

| AVAILABLE SF | PARKING | RAIL STATION        | <b>ДОСК НІGH</b> | HEAVY POWER                           |
|--------------|---------|---------------------|------------------|---------------------------------------|
| 24,000 SF    | ±60     | Nearby (Green Line) | 2 (Well)         | 1,000 Amps<br>(2,500 Amp Power Panel) |

#### **PROPERTY SPECIFICATIONS**

- Outstanding El Segundo Location
- Just Minutes to LAX,105 and 405 Freeways
- Approx. 6,000 Square Feet of Office
- Light Rail Station Nearby
  (Green Line)
- (2) Dock High (Well)
- (2) Ground Level Loading
- Large Fenced & Paved Yard
- Sprinklered
- Heavy Power: 1000 Amps (2500 Amp Power Panel)
- 100% HVAC in Warehouse
- ±60 Parking

2041 E. MARIPOSA AVE. EL SEGUNDO | CA

2041 E. MARIPOSA AVE. EL SEGUNDO | CA

2041 E. MARIPOSA AVE. EL SEGUNDO | CA

2041 E. MARIPOSA AVE. EL SEGUNDO | CA

2041 E. MARIPOSA AVE. EL SEGUNDO | CA

2041 E. MARIPOSA AVE. EL SEGUNDO | CA