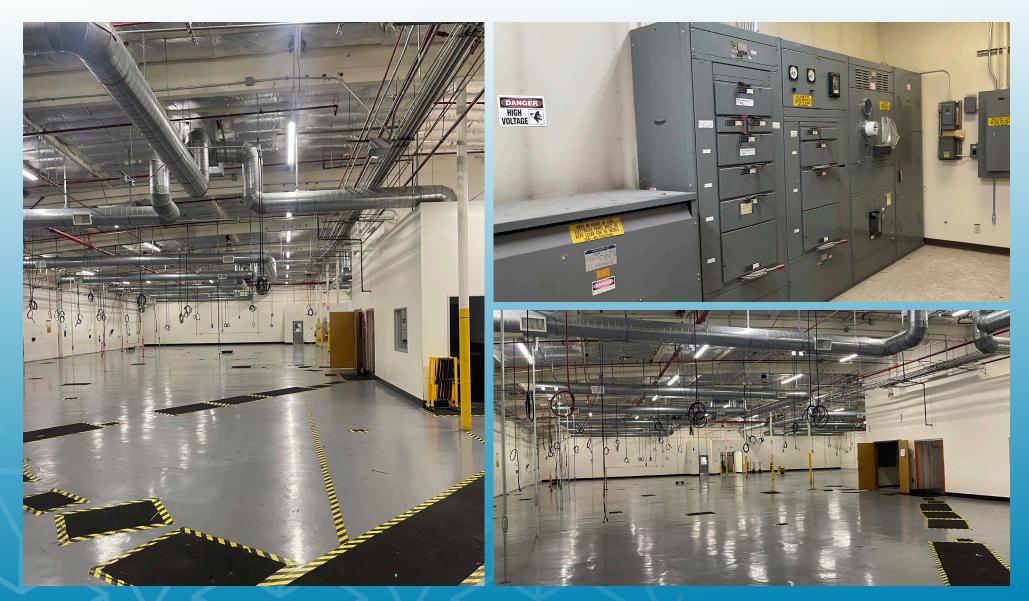

#### 2041 E. MARIPOSA AVE. EL SEGUNDO | CA

| AVAILABLE SF | PARKING | RAIL STATION        | <b>ДОСК НІGH</b> | HEAVY POWER                           |
|--------------|---------|---------------------|------------------|---------------------------------------|
| 24,000 SF    | ±60     | Nearby (Green Line) | 2 (Well)         | 1,000 Amps<br>(2,500 Amp Power Panel) |

#### **PROPERTY SPECIFICATIONS**

- Outstanding El Segundo Location
- Just Minutes to LAX,105 and 405 Freeways
- Approx. 6,000 Square Feet of Office
- Light Rail Station Nearby
  (Green Line)
- (2) Dock High (Well)
- (2) Ground Level Loading
- Large Fenced & Paved Yard
- Sprinklered
- Heavy Power: 1000 Amps (2500 Amp Power Panel)
- 100% HVAC in Warehouse
- ±60 Parking

2041 E. MARIPOSA AVE. EL SEGUNDO | CA

2041 E. MARIPOSA AVE. EL SEGUNDO | CA

2041 E. MARIPOSA AVE. EL SEGUNDO | CA

2041 E. MARIPOSA AVE. EL SEGUNDO | CA

2041 E. MARIPOSA AVE. EL SEGUNDO | CA

2041 E. MARIPOSA AVE. EL SEGUNDO | CA