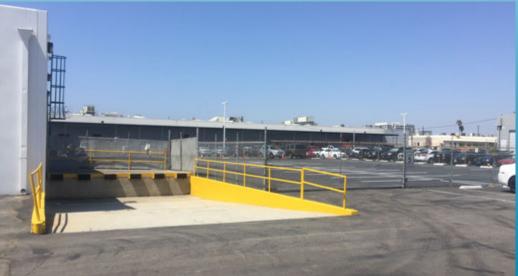

**DOCK HIGH** 

2 (Well)

**HEAVY POWER** 

800 Amps (2,500 Amp Power Panel)

#### PROPERTY SPECIFICATIONS

- Outstanding El Segundo Location
- Just Minutes to LAX,105 and 405 Freeways
- Approx. 6,000 Square Feet of Office
- Light Rail Station Nearby (Green Line)
- (2) Dock High (Well)
- (2) Ground Level Loading
- Large Fenced & Paved Yard
- Sprinklered
- Heavy Power: 800 Amps
   (2500 Amp Power Panel)
- 100% HVAC in Warehouse
- ±60 Parking