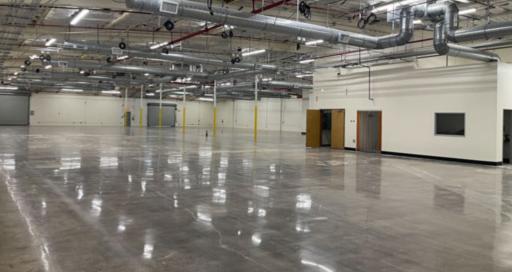

#### PROPERTY SPECIFICATIONS

- Outstanding El Segundo Location
- Just Minutes to LAX,105 and 405 Freeways
- Approx. 6,000 Square Feet of Office
- Light Rail Station Nearby (Green Line)
- (2) Dock High (Well)
- (2) Ground Level Loading
- Large Fenced & Paved Yard
- Sprinklered
- Heavy Power: 800 Amps
   (2500 Amp Power Panel)
- 100% HVAC in Warehouse
- ±60 Parking