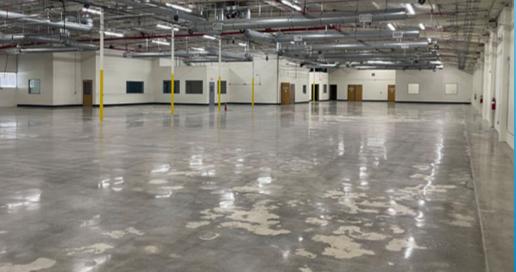

#### PROPERTY SPECIFICATIONS

- Outstanding El Segundo Location
- Just Minutes to LAX,105 and 405 Freeways
- Approx. 6,000 Square Feet of Office
- Light Rail Station Nearby (Green Line)
- (2) Dock High (Well)
- (2) Ground Level Loading
- Large Fenced & Paved Yard
- Sprinklered
- Heavy Power: 800 Amps
   (2500 Amp Power Panel)
- 100% HVAC in Warehouse
- ±60 Parking