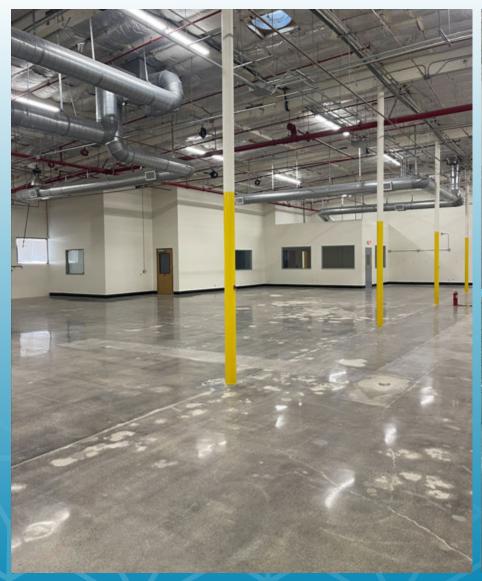

#### PROPERTY SPECIFICATIONS

- Outstanding El Segundo Location
- Just Minutes to LAX,105 and 405 Freeways
- Approx. 6,000 Square Feet of Office
- Light Rail Station Nearby (Green Line)
- (2) Dock High (Well)
- (2) Ground Level Loading
- Large Fenced & Paved Yard
- Sprinklered
- Heavy Power: 800 Amps
   (2500 Amp Power Panel)
- 100% HVAC in Warehouse
- ±60 Parking