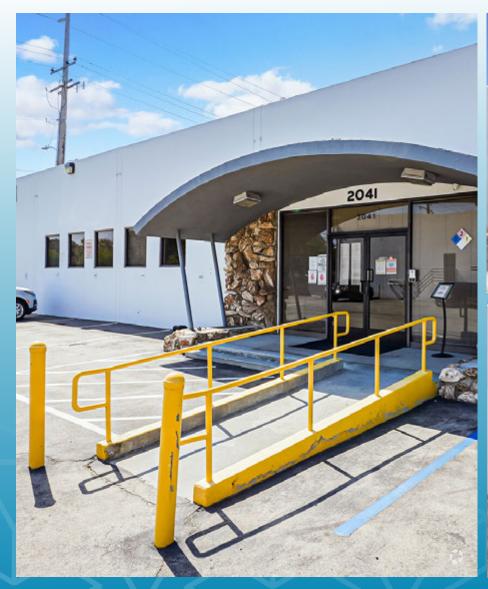

2041 E. MARIPOSA AVE.

EL SEGUNDO | CA

**AVAILABLE SF** 

24,000 SF

**PARKING** 

±60

**RAIL STATION** 

**Nearby (Green Line)** 

#### PROPERTY SPECIFICATIONS

- Outstanding El Segundo Location
- Just Minutes to LAX,105 and 405 Freeways
- Approx. 6,000 Square Feet of Office
- Light Rail Station Nearby (Green Line)
- (2) Dock High (Well)
- (2) Ground Level Loading
- Large Fenced & Paved Yard
- Sprinklered
- Heavy Power: 800 Amps
   (2500 Amp Power Panel)
- 100% HVAC in Warehouse
- ±60 Parking