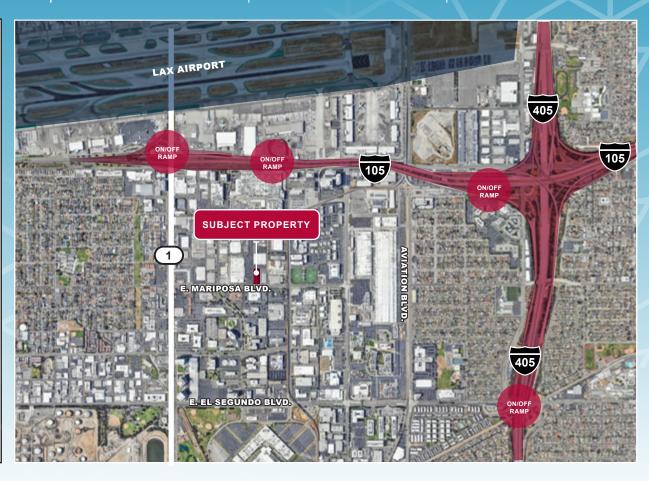

2041 E. MARIPOSA AVE.

EL SEGUNDO | CA

**AVAILABLE SF** 

24,000 SF

**PARKING** 

±60

**RAIL STATION** 

**Nearby (Green Line)** 

#### PROPERTY SPECIFICATIONS

- Outstanding El Segundo Location
- Just Minutes to LAX,105 and 405 Freeways
- Approx. 6,000 Square Feet of Office
- Light Rail Station Nearby (Green Line)
- (2) Dock High (Well)
- (2) Ground Level Loading
- Large Fenced & Paved Yard
- Sprinklered
- Heavy Power: 800 Amps
   (2500 Amp Power Panel)
- 100% HVAC in Warehouse
- ±60 Parking