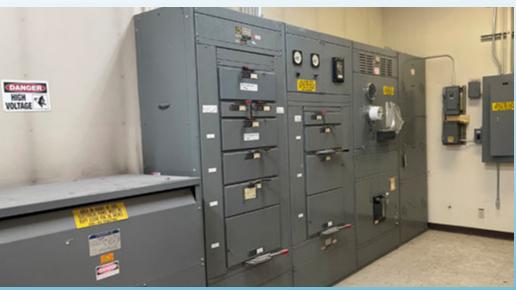

**DOCK HIGH** 

2 (Well)

**HEAVY POWER** 

800 Amps (2,500 Amp Power Panel)

#### PROPERTY SPECIFICATIONS

- Outstanding El Segundo Location
- Just Minutes to LAX,105 and 405 Freeways
- Approx. 6,000 Square Feet of Office
- Light Rail Station Nearby (Green Line)
- (2) Dock High (Well)
- (2) Ground Level Loading
- Large Fenced & Paved Yard
- Sprinklered
- Heavy Power: 800 Amps
   (2500 Amp Power Panel)
- 100% HVAC in Warehouse
- ±60 Parking