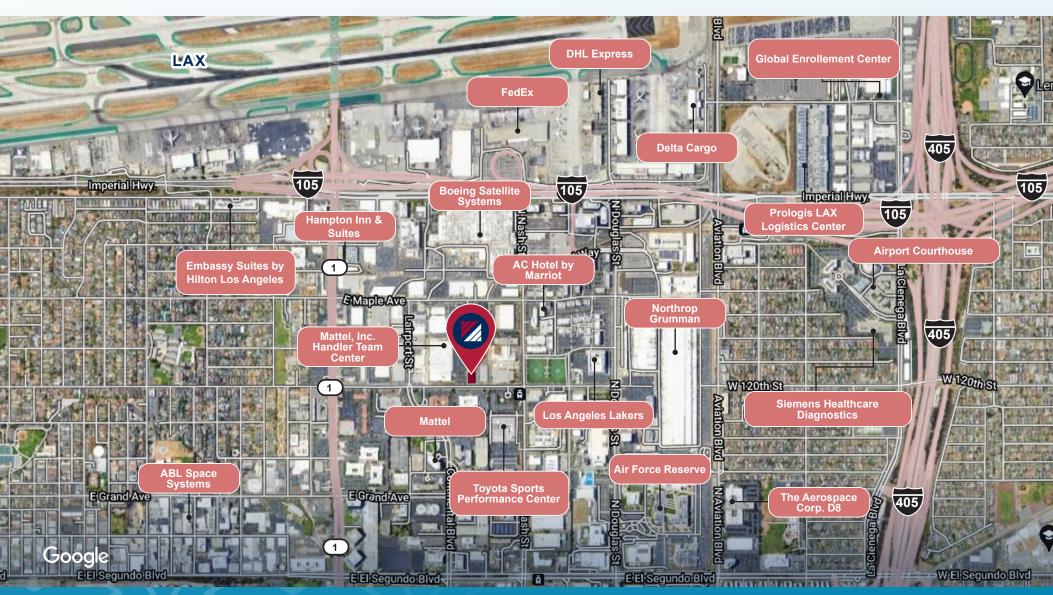

2041 E. MARIPOSA AVE.

EL SEGUNDO | CA

**AVAILABLE SF** 

24,000 SF

**PARKING** 

±60

**RAIL STATION** 

**Nearby (Green Line)** 

#### PROPERTY SPECIFICATIONS

- Outstanding El Segundo Location
- Just Minutes to LAX,105 and 405 Freeways
- Approx. 6,000 Square Feet of Office
- Light Rail Station Nearby (Green Line)
- (2) Dock High (Well)
- (2) Ground Level Loading
- Large Fenced & Paved Yard
- Sprinklered
- Heavy Power: 800 Amps
   (2500 Amp Power Panel)
- 100% HVAC in Warehouse
- ±60 Parking

#### **2041 E. MARIPOSA AVE.**

EL SEGUNDO | CA

D/AQ Corp. #01129558. Maps Courtesy ©Google & ©Microsoft. Although all information is furnished regarding for sale, rental or financing is from sources deemed reliable, such information has not been verified and no express representation is made nor is any to be implied as to the accuracy thereof, and it is submitted subject to errors, omissions, changes of price, rental or other conditions, prior sale, lease or financing, or withdrawal without notice.