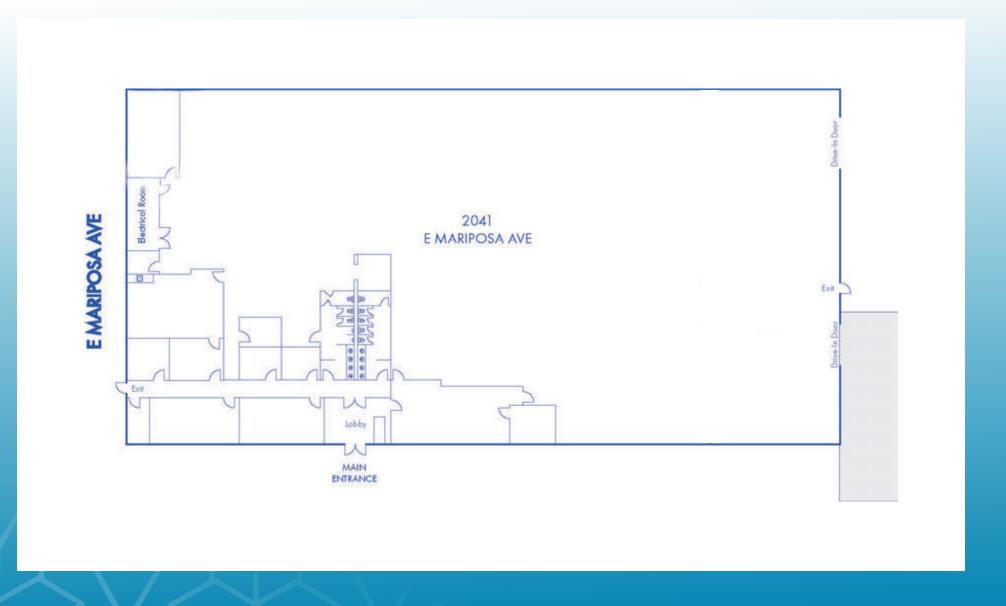

2041 E. MARIPOSA AVE.

EL SEGUNDO | CA

**AVAILABLE SF** 

24,000 SF

**PARKING** 

±60

**RAIL STATION** 

**Nearby (Green Line)** 

**DOCK HIGH** 

2 (Well)

**HEAVY POWER** 

800 Amps (2,500 Amp Power Panel)

#### PROPERTY SPECIFICATIONS

- Outstanding El Segundo Location
- Just Minutes to LAX,105 and 405 Freeways
- Approx. 6,000 Square Feet of Office
- Light Rail Station Nearby (Green Line)
- (2) Dock High (Well)
- (2) Ground Level Loading
- Large Fenced & Paved Yard
- Sprinklered
- Heavy Power: 800 Amps
   (2500 Amp Power Panel)
- 100% HVAC in Warehouse
- ±60 Parking

#### **2041 E. MARIPOSA AVE.**