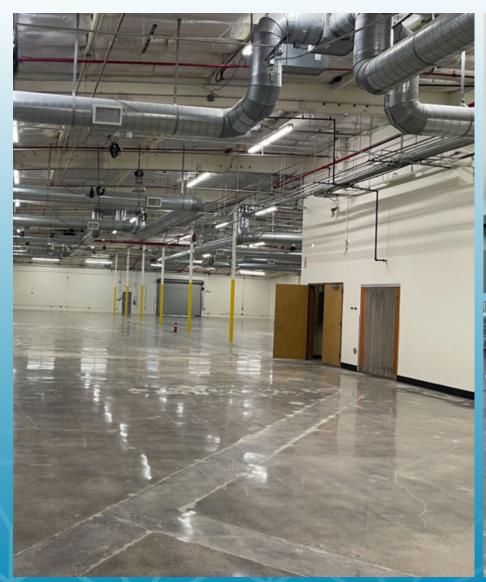

#### PROPERTY SPECIFICATIONS

- Outstanding El Segundo Location
- Just Minutes to LAX,105 and 405 Freeways
- Approx. 6,000 Square Feet of Office
- Light Rail Station Nearby (Green Line)
- (2) Dock High (Well)
- (2) Ground Level Loading
- Large Fenced & Paved Yard
- Sprinklered
- Heavy Power: 800 Amps
   (2500 Amp Power Panel)
- 100% HVAC in Warehouse
- ±60 Parking