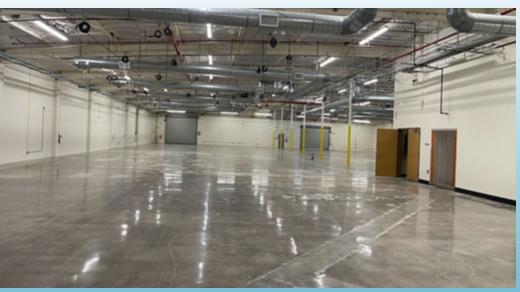

#### PROPERTY SPECIFICATIONS

- Outstanding El Segundo Location
- Just Minutes to LAX,105 and 405 Freeways
- Approx. 6,000 Square Feet of Office
- Light Rail Station Nearby (Green Line)
- (2) Dock High (Well)
- (2) Ground Level Loading
- Large Fenced & Paved Yard
- Sprinklered
- Heavy Power: 800 Amps
   (2500 Amp Power Panel)
- 100% HVAC in Warehouse
- ±60 Parking