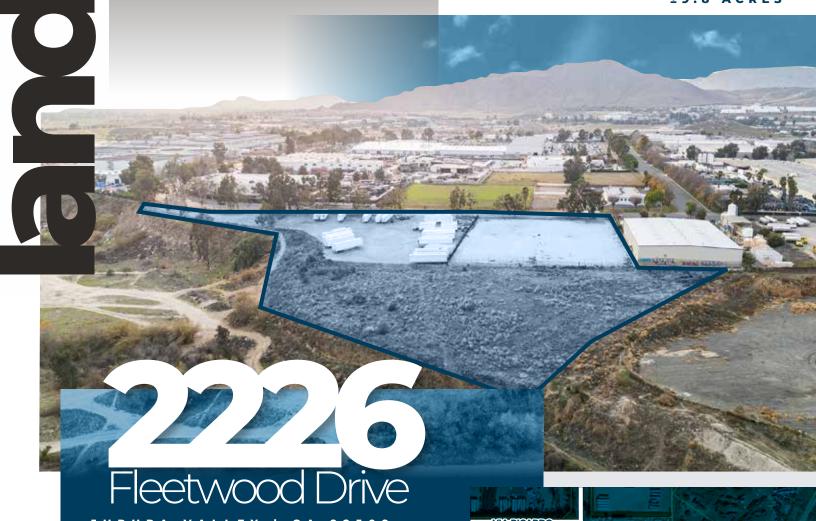

## FOR SALE/LEASE

±9.8 ACRES

## **PROPERTY DETAILS**

±9.8 Acres (estimated ±6.11 useable acres, buyer to verify)

**MH Zoning (Manufacturing Heavy)** 

APN's 178-350-024, 26, 29 &30

Property is currently in process of being entitled for a 81,500 SF industrial building