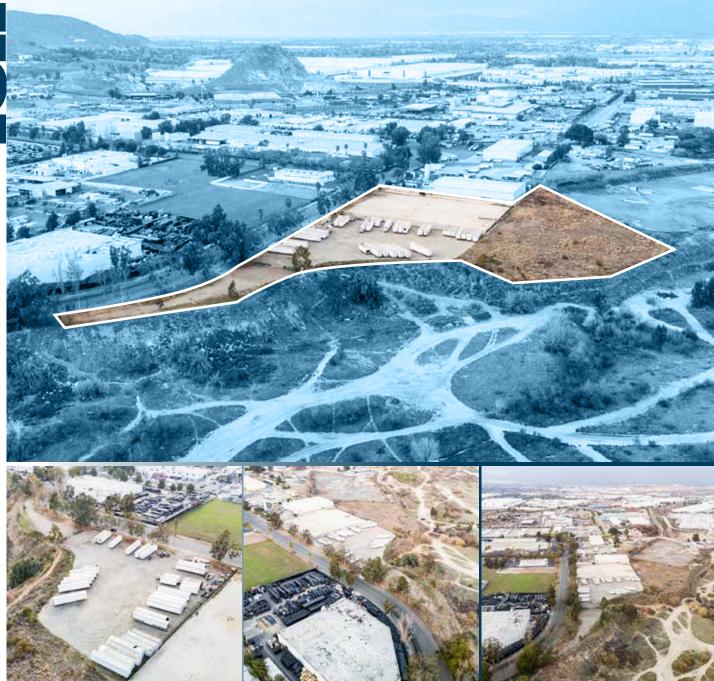

## **PROPERTY DETAILS**

±9.8 Acres (estimated ±6.11 useable acres, buyer to verify)

**MH Zoning (Manufacturing Heavy)** 

APN's 178-350-024, 26, 29 &30

Property is currently in process of being entitled for a 81,500 SF industrial building