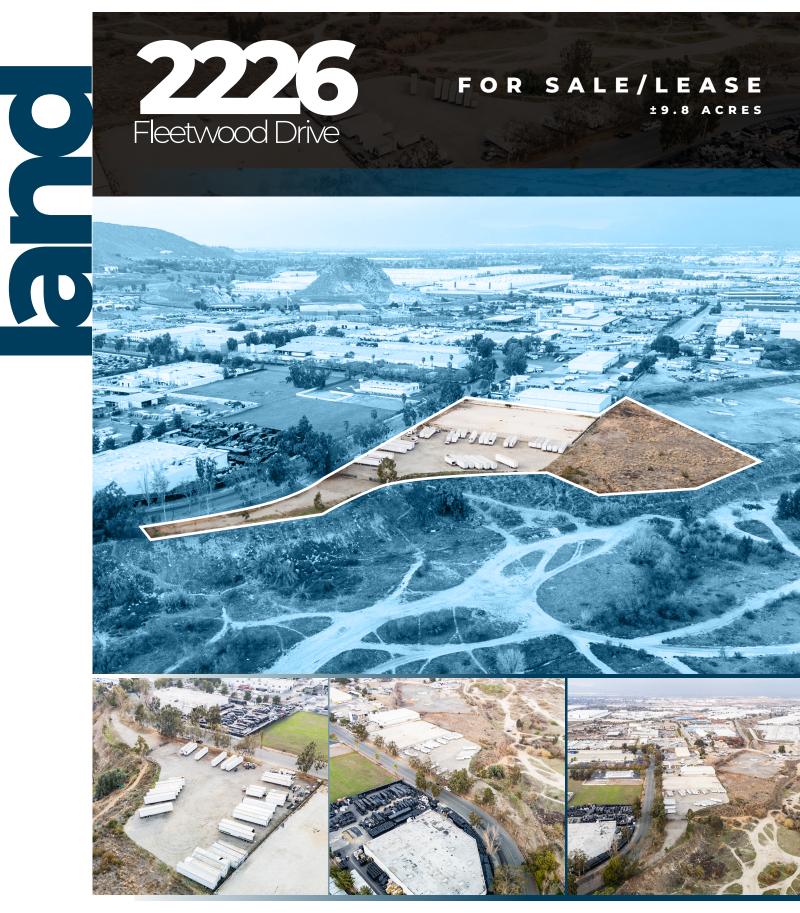

## FOR SALE/LEASE

±9.8 ACRES

## Fleetwood Drive

## **PROPERTY DETAILS**

±9.8 Acres (estimated ±6.68-8.18 useable acres, buyer to verify)

<u>ک</u>

MH Zoning (Manufacturing Heavy)

5

APN's 178-350-024, 26, 29 &30

Property is currently in process of being entitled for a 81,500 SF industrial building