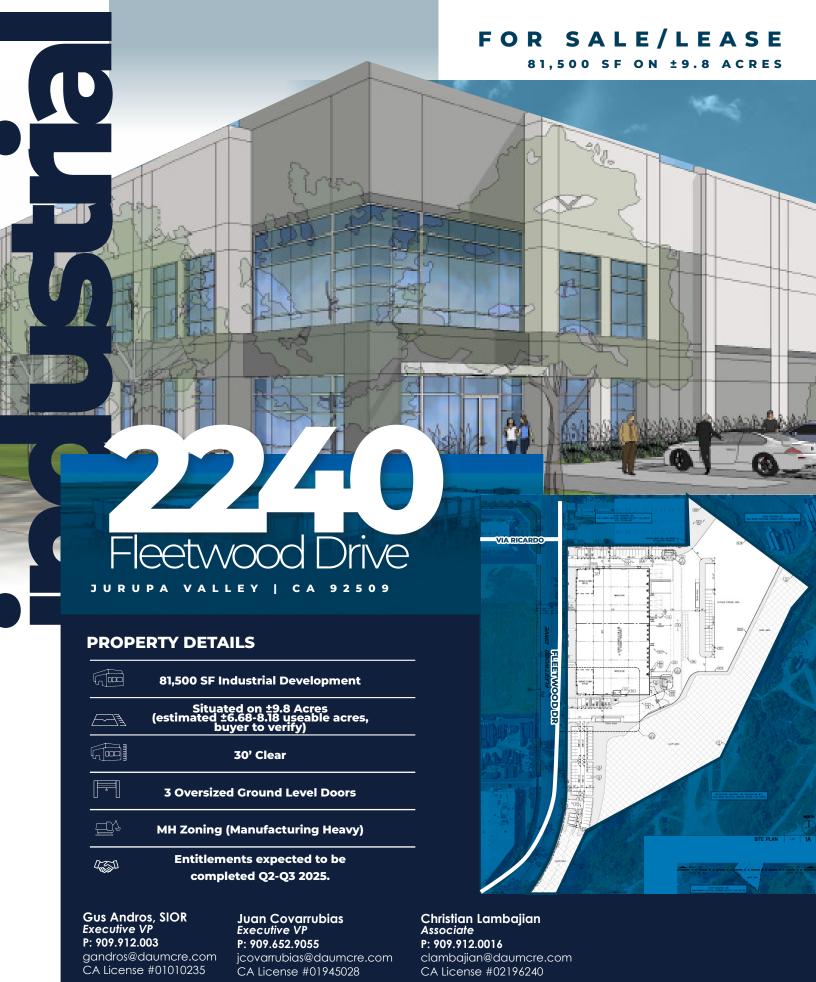

## SALE/LEASE

81,500 SF ON ±9.8 ACRES

Gus Andros, SIOR Executive VP P: 909.912.003

gandros@daumcre.com CA License #01010235

Juan Covarrubias **Executive VP** P: 909.652.9055

jcovarrubias@daumcre.com CA License #01945028

## Fleetwood Drive

## FOR SALE/LEASE 81,500 SF ON ±9.8 ACRES

D

ENTRY 1 PERSPECTIVE NTS 2

ENTRY 2 PERSPECTIVE NES 3

Executive VP

gandros@daumcre.com

Christian Lambajian

Associate P: 909.912.0016