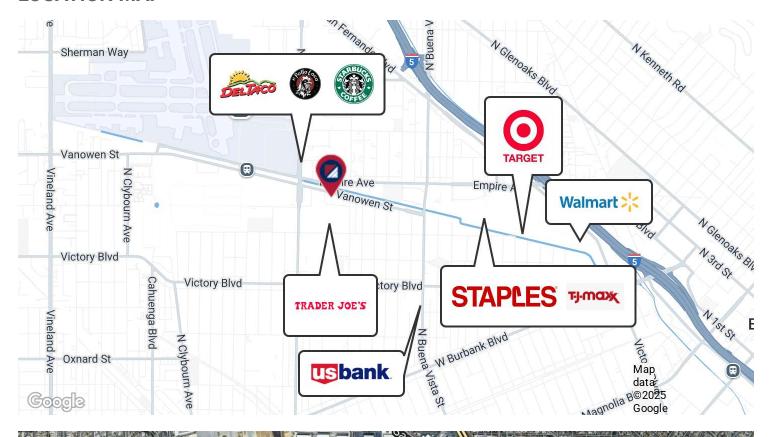

## **PROPERTY HIGHLIGHTS:**

- Excellent Burbank Location
- Close to 5 Freeway
- · Great for Storage/Distribution
- 16' Clear Height
- 240 Volts/600 Amps
- · Perfect for Prop and Equipment Management
- Gated Secure Lot Separate Entry and Exit



FOR MORE INFORMATION. PLEASE CONTACT:

### **KRIS COONTZ**

Associate P: 213.270.2231 | M: 626.660.5514 kcoontz@daumcommercial.com CalDRE #02216169



# **PROPERTY PHOTOS**







#### FOR MORE INFORMATION. PLEASE CONTACT:

## **KRIS COONTZ**

Associate P: 213.270.2231 | M: 626.660.5514 kcoontz@daumcommercial.com CaIDRE #02216169



# **LOCATION MAP**





FOR MORE INFORMATION. PLEASE CONTACT:

## **KRIS COONTZ**

Associate P: 213.270.2231 | M: 626.660.5514 kcoontz@daumcommercial.com CalDRE #02216169