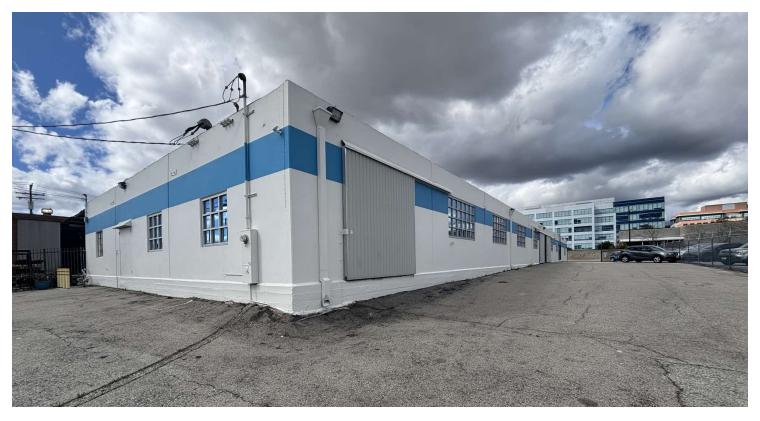

## **PROPERTY HIGHLIGHTS:**

- Excellent Burbank Location
- Close to 5 Freeway
- · Great for Storage/Distribution
- 16' Clear Height
- 240 Volts/600 Amps
- · Perfect for Prop and Equipment Management
- Gated Secure Lot Separate Entry and Exit



FOR MORE INFORMATION. PLEASE CONTACT:

### **KRIS COONTZ**

Associate P: 213.270.2231 | M: 626.660.5514 kcoontz@daumcommercial.com CalDRE #02216169



# **PROPERTY PHOTOS**







#### FOR MORE INFORMATION. PLEASE CONTACT:

## **KRIS COONTZ**

Associate P: 213.270.2231 | M: 626.660.5514 kcoontz@daumcommercial.com CaIDRE #02216169



# **LOCATION MAP**





FOR MORE INFORMATION. PLEASE CONTACT:

## **KRIS COONTZ**

Associate P: 213.270.2231 | M: 626.660.5514 kcoontz@daumcommercial.com CalDRE #02216169