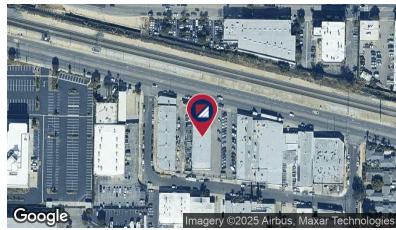

## **PROPERTY HIGHLIGHTS:**

- Excellent Burbank Location
- Close to 5 Freeway
- · Great for Storage/Distribution
- 16' Clear Height
- 240 Volts/600 Amps
- · Perfect for Prop and Equipment Management
- Gated Secure Lot Separate Entry and Exit



FOR MORE INFORMATION. PLEASE CONTACT:

### **KRIS COONTZ**

Associate P: 213.270.2231 | M: 626.660.5514 kcoontz@daumcommercial.com CalDRE #02216169



# **PROPERTY PHOTOS**







#### FOR MORE INFORMATION. PLEASE CONTACT:

## **KRIS COONTZ**

Associate P: 213.270.2231 | M: 626.660.5514 kcoontz@daumcommercial.com CaIDRE #02216169



# **LOCATION MAP**





FOR MORE INFORMATION. PLEASE CONTACT:

## **KRIS COONTZ**

Associate P: 213.270.2231 | M: 626.660.5514 kcoontz@daumcommercial.com CalDRE #02216169