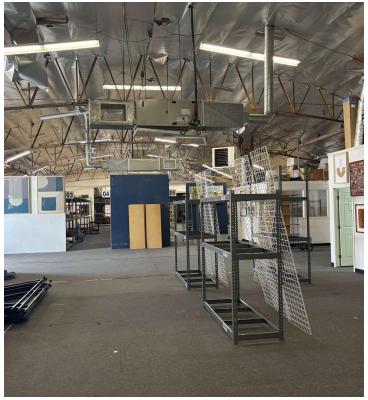

## **PROPERTY HIGHLIGHTS:**

- Excellent Burbank Location
- Close to 5 Freeway
- · Great for Storage/Distribution
- 16' Clear Height
- 240 Volts/600 Amps
- · Perfect for Prop and Equipment Management
- Gated Secure Lot Separate Entry and Exit



FOR MORE INFORMATION. PLEASE CONTACT:

### **KRIS COONTZ**

Associate P: 213.270.2231 | M: 626.660.5514 kcoontz@daumcommercial.com CalDRE #02216169



# **PROPERTY PHOTOS**







#### FOR MORE INFORMATION. PLEASE CONTACT:

## **KRIS COONTZ**

Associate P: 213.270.2231 | M: 626.660.5514 kcoontz@daumcommercial.com CaIDRE #02216169



# **LOCATION MAP**





FOR MORE INFORMATION. PLEASE CONTACT:

## **KRIS COONTZ**

Associate P: 213.270.2231 | M: 626.660.5514 kcoontz@daumcommercial.com CalDRE #02216169