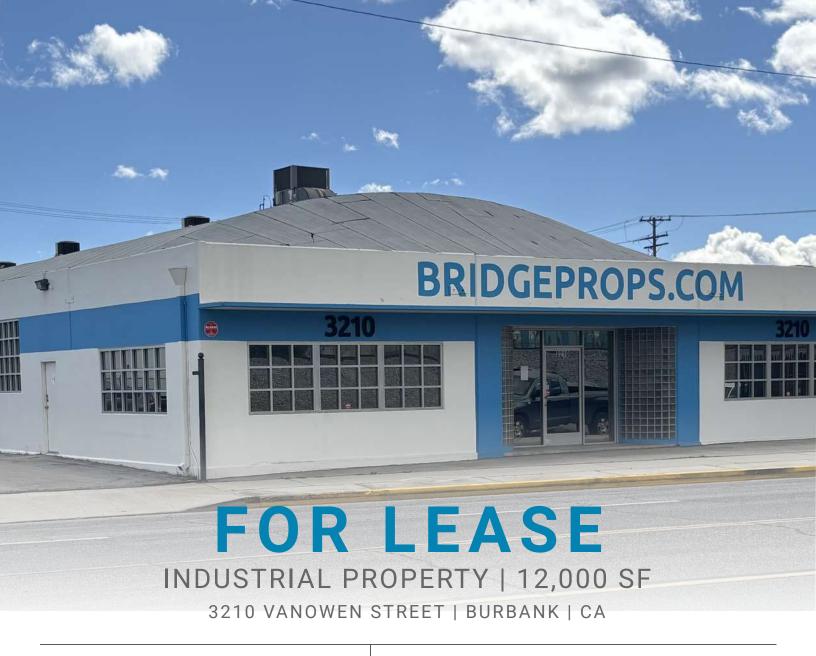

## **PROPERTY HIGHLIGHTS:**

- Excellent Burbank Location
- Close to 5 Freeway
- · Great for Storage/Distribution
- 16' Clear Height
- 240 Volts/600 Amps
- · Perfect for Prop and Equipment Management
- Gated Secure Lot Separate Entry and Exit