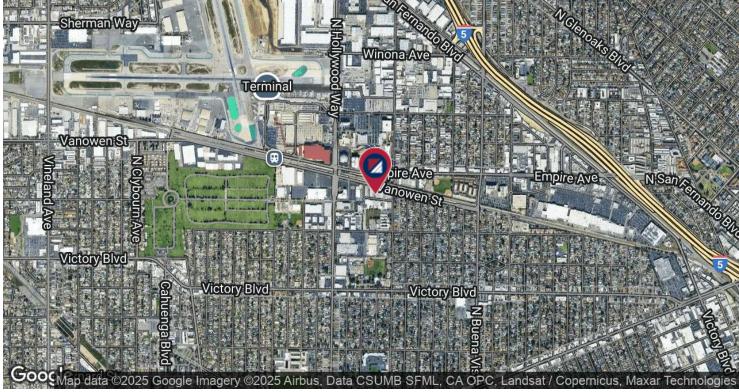

## **PROPERTY HIGHLIGHTS:**

- Excellent Burbank Location
- Close to 5 Freeway
- · Great for Storage/Distribution
- 16' Clear Height
- 240 Volts/600 Amps
- · Perfect for Prop and Equipment Management
- Gated Secure Lot Separate Entry and Exit



FOR MORE INFORMATION. PLEASE CONTACT:

### **KRIS COONTZ**

Associate P: 213.270.2231 | M: 626.660.5514 kcoontz@daumcommercial.com CalDRE #02216169



# **PROPERTY PHOTOS**







#### FOR MORE INFORMATION. PLEASE CONTACT:

## **KRIS COONTZ**

Associate P: 213.270.2231 | M: 626.660.5514 kcoontz@daumcommercial.com CaIDRE #02216169



# **LOCATION MAP**





FOR MORE INFORMATION. PLEASE CONTACT:

## **KRIS COONTZ**

Associate P: 213.270.2231 | M: 626.660.5514 kcoontz@daumcommercial.com CalDRE #02216169