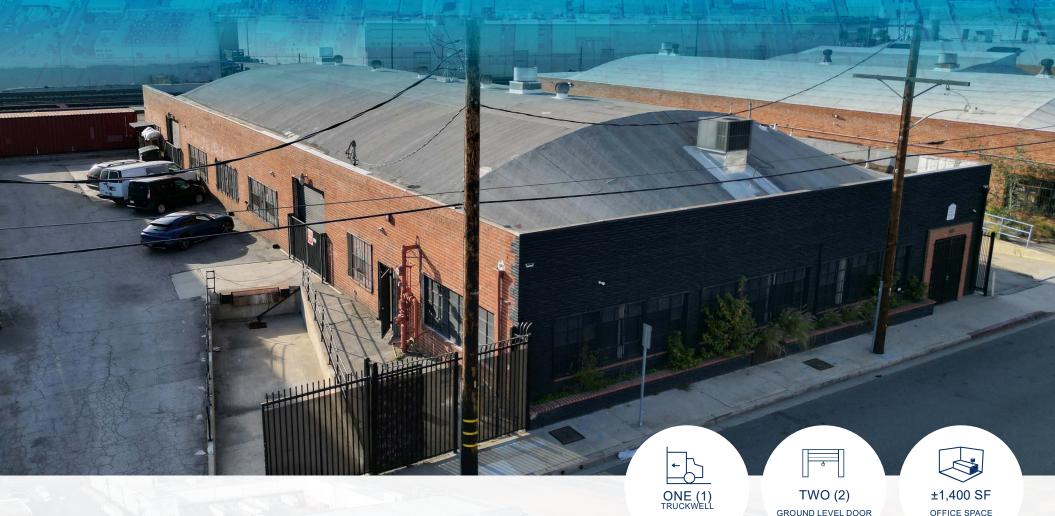

### **PROPERTY HIGHLIGHTS:**

- ±11,410 SF of Building on ±20,561 SF of Land
- Free Span
- ±1,400 SF High Image Office
- 12' Clear Height
- One (1) Outside Truck Well
- Two (2) Ground Level Doors

- 400 A, 120/208 V, 3 P, and
   4 W Power
- Excelent West Vernon Location
- VEM Zoning
- Minutes to 10 Freeway

#### FOR MORE INFORMATION, CONTACT:

LINDSAY PARK

ASSOCIATE VICE PRESIDENT M: 213.222.5499 lpark@daumcommercial.com CADRE #02178941 MOON LIM EXECUTIVE VICE PRESIDENT P: 213.308.2056 mlim@daumcommercial.com CADRE #01903050 **PROPERTY HIGHLIGHTS** 