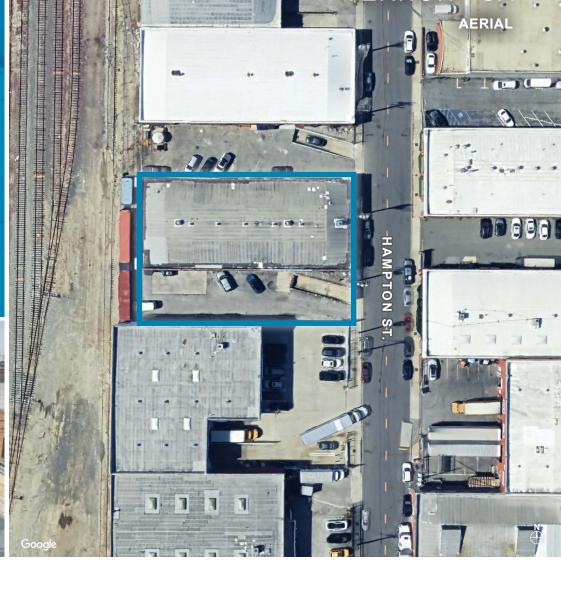

# FOR SALE/LEASE

5015 HAMPTON ST VERNON | CA

±11,410 SF INDUSTRIAL BUILDING



FOR MORE INFORMATION, CONTACT:

LINDSAY PARK
ASSOCIATE VICE PRESIDENT
M: 213.222.5499
lpark@daumcommercial.com
CADRE #02178941

MOON LIM
EXECUTIVE VICE PRESIDENT
P: 213.308.2056
mlim@daumcommercial.com
CADRE #01903050



## FOR SALE/LESE

±11,410 SF INDUSTRIAL BUILDING

### **PROPERTY HIGHLIGHTS:**

- ±11,410 SF of Building on ±20,561 SF of Land
- Free Span
- ±1,400 SF High Image Office
- 12' Clear Height
- One (1) Outside Truck Well
- Two (2) Ground Level Doors

- 400 A, 120/208 V, 3 P, and
   4 W Power
- Excelent West Vernon Location
- VEM Zoning
- Minutes to 10 Freeway





**5015 HAMPTO** 

#### FOR MORE INFORMATION, CONTACT:

LINDSAY PARK

ASSOCIATE VICE PRESIDENT M: 213.222.5499 lpark@daumcommercial.com CADRE #02178941 MOON LIM EXECUTIVE VICE PRESIDENT P: 213.308.2056 mlim@daumcommercial.com CADRE #01903050 **PROPERTY HIGHLIGHTS** 











#### FOR MORE INFORMATION, CONTACT:

LINDSAY PARK
ASSOCIATE VICE PRESIDENT
M: 213.222.5499
lpark@daumcommercial.com
CADRE #02178941

MOON LIM EXECUTIVE VICE PRESIDENT P: 213.308.2056 mlim@daumcommercial.com CADRE #01903050 **INTERIOR PHOTOS** 





#### FOR MORE INFORMATION, CONTACT:

LINDSAY PARK
ASSOCIATE VICE PRESIDENT
M: 213.222.5499
lpark@daumcommercial.com
CADRE #02178941

MOON LIM
EXECUTIVE VICE PRESIDENT
P: 213.308.2056
mlim@daumcommercial.com
CADRE #01903050

**LOCATION MAP** 





#### FOR MORE INFORMATION