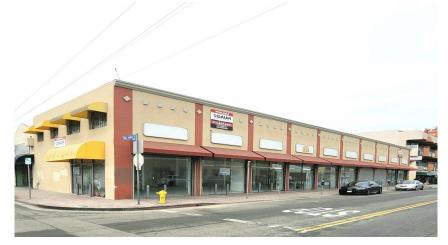

## 801 S Figueroa St, Suite 600 Los Angeles, CA 90017 | 213-626-9101

518-536 E 11th St

## **PROPERTY DATA - Industrial**

| Building Size          | 7,232 SF           | Clear Height    | 12 Feet  | Construction Type | Masonry    |
|------------------------|--------------------|-----------------|----------|-------------------|------------|
| Specific Use           | Mixed Use          | GL Doors        | 6        | Sprinklered       | No         |
| Lot Size               | 0.15 Ac / 6,534 SF | DH Doors        | 0        | Parking           | 0/         |
| Zoning                 | M2-2D              | Office SF       |          | APN               | 5145024013 |
| Оссирапсу Туре         | Multi-Tenant       | Yard            | No       | Market Area       | CBD        |
| Year Built / Renovated | 1938 / 2016        | Building Status | Existing | Condo             | No         |

**Property Comments:** Prime Fashion District location on the corner of San Julian and East 11th Street. Across street from City Market and restaurants. #opportunityzone #CreativeOffice

| Dan Daneshrad<br>Daum Commercia<br>dan.daneshrad@<br>213-270-2248 |                 | n        |          |            |          |           |       |             |      |
|-------------------------------------------------------------------|-----------------|----------|----------|------------|----------|-----------|-------|-------------|------|
| AVAILABLE SP                                                      | ACE - For Lease |          |          |            |          |           |       |             |      |
| Type: Suite                                                       | Sublease        | Avail SF | Rate     | Date Avail | Clear Ht | Office SF | GL/DH | Power       | Yard |
| Ret: 526                                                          | No              | 2,000    | \$2.30 G | Now        |          |           | /     | A: V: 0: W: | No   |
| High end flooring                                                 | and finishes.   |          |          |            |          |           |       |             |      |
| Ret: 518 - 520                                                    | No              | 1,750    | \$2.00 G | Now        |          |           | /     | A: V: 0: W: | No   |