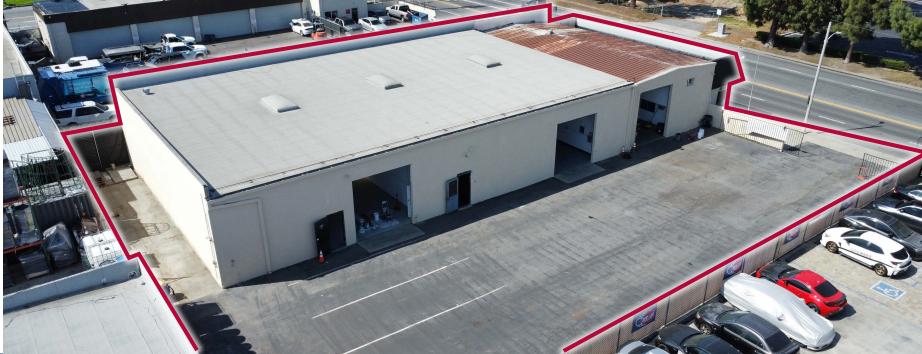

**± 8,184 SF INDUSTRIAL BUILDING** FOR SALE 11942 WESTERN AVE. GARDEN GROVE | CA

± 8, 184 SF INDUSTRIAL BUILDING

**FENCED AND PAVED** 

THREE (3)

±16,126 SF (0.37 AC) PARCEL

**CONTACT EXCLUSIVE LISTING AGENTS:** 

# **PROPERTY HIGHLIGHTS**

- ±8,184 SF Freestanding Industrial Building
- ±720 SF Newly Renovated Office Space
- ±16,126 SF Parcel (± 0.37 AC)
- Two (2) Ground Level Doors (12'x12')
- One (1) Ground Level Door (12'x 14')
- 400 Amps, 120/ 208 Volts, 3 Phase, and 4 Wire Power (\*Verify)
- Fenced & Paved Private Yard
- Western Ave Street Frontage
- Potential For Multi-Tenant (3 Units)
- Bonus 250 SF Mezzanine
- Great Freeway Access to