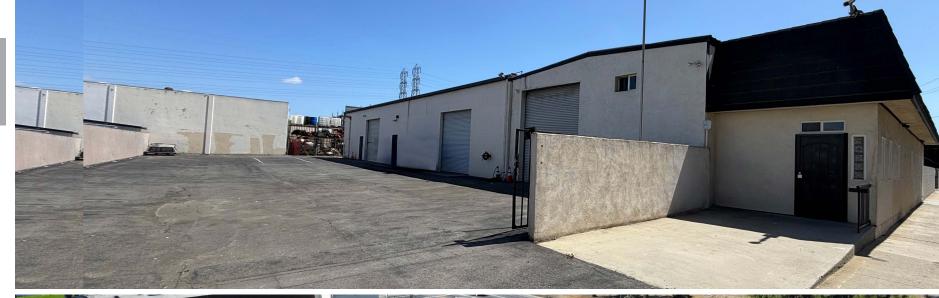

# **PROPERTY HIGHLIGHTS**

- ±8,184 SF Freestanding Industrial Building
- ±720 SF Newly Renovated Office Space
- ±16,126 SF Parcel (± 0.37 AC)
- Two (2) Ground Level Doors (12'x12')
- One (1) Ground Level Door (12'x 14')
- 400 Amps, 120/ 208 Volts, 3 Phase, and 4 Wire Power (\*Verify)
- Fenced & Paved Private Yard
- Western Ave Street Frontage
- Potential For Multi-Tenant (3 Units)
- Bonus 250 SF Mezzanine
- Great Freeway Access to