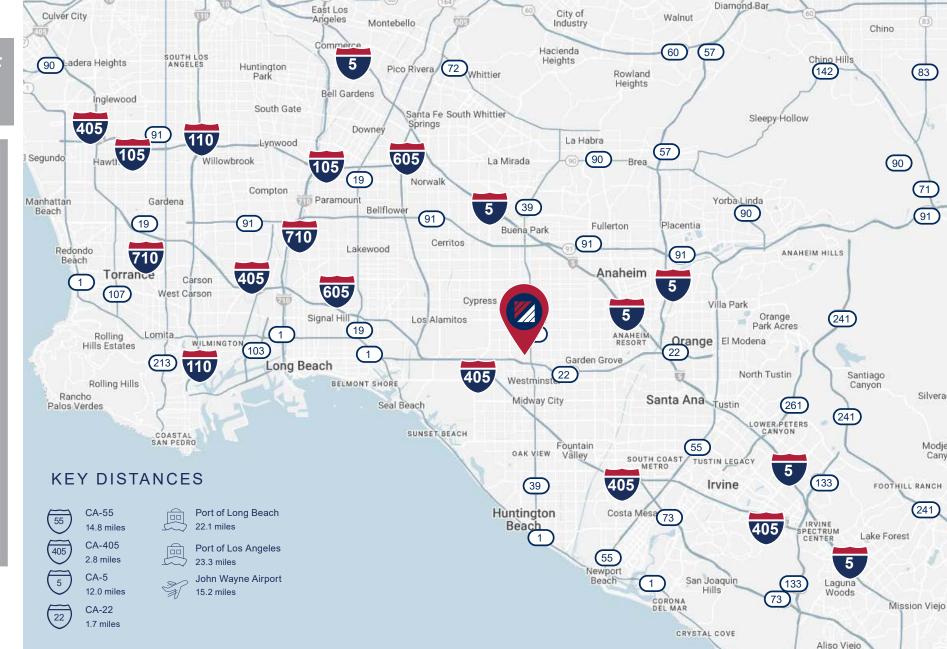

# **PROPERTY HIGHLIGHTS**

- ±8,184 SF Freestanding Industrial Building
- ±720 SF Newly Renovated Office Space
- ±16,126 SF Parcel (± 0.37 AC)
- Two (2) Ground Level Doors (12'x12')
- One (1) Ground Level Door (12'x 14')
- 400 Amps, 120/ 208 Volts, 3 Phase, and 4 Wire Power (\*Verify)
- Fenced & Paved Private Yard
- Western Ave Street Frontage
- Potential For Multi-Tenant (3 Units)
- Bonus 250 SF Mezzanine
- Great Freeway Access to