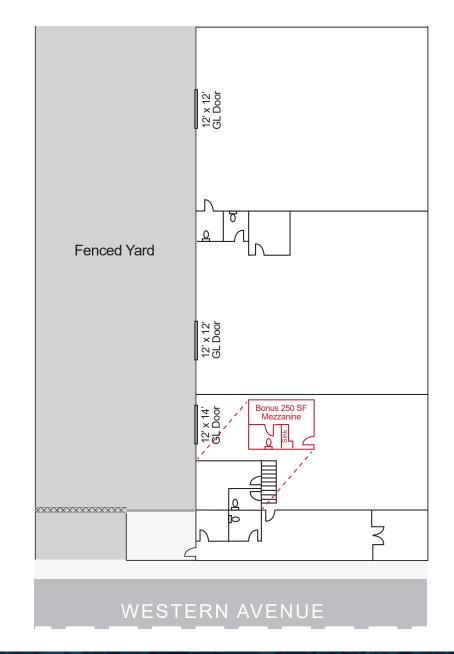

# **PROPERTY HIGHLIGHTS**

- ±8,184 SF Freestanding Industrial Building
- ±720 SF Newly Renovated Office Space
- ±16,126 SF Parcel (± 0.37 AC)
- Two (2) Ground Level Doors (12'x12')
- One (1) Ground Level Door (12'x 14')
- 400 Amps, 120/ 208 Volts, 3 Phase, and 4 Wire Power (\*Verify)
- Fenced & Paved Private Yard
- Western Ave Street Frontage
- Potential For Multi-Tenant (3 Units)
- Bonus 250 SF Mezzanine
- Great Freeway Access to