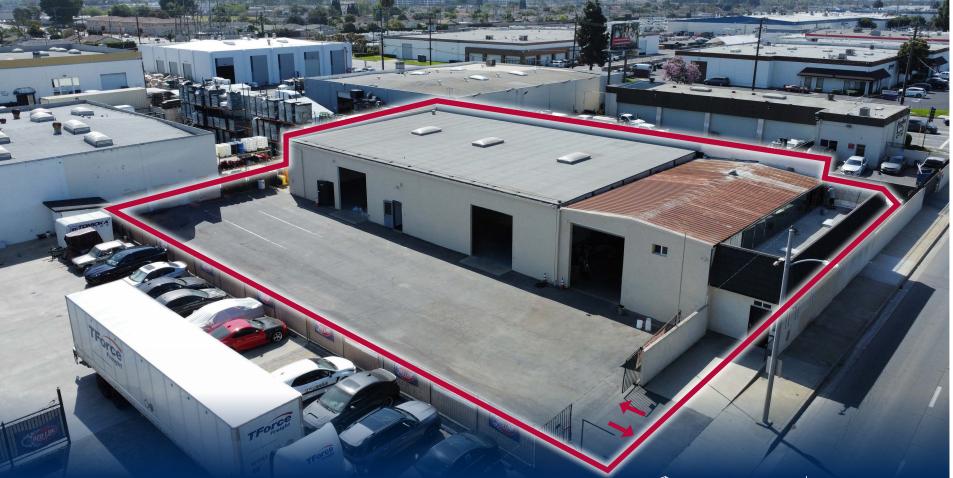

**± 8,184 SF INDUSTRIAL BUILDING** FOR SALE 11942 WESTERN AVE. GARDEN GROVE | CA

± 8, 184 SF INDUSTRIAL BUILDING

**FENCED AND PAVED** 

THREE (3)

±16,126 SF (0.37 AC) PARCEL

**CONTACT EXCLUSIVE LISTING AGENTS:** 

# **PROPERTY HIGHLIGHTS**

- ±8,184 SF Freestanding Industrial Building
- ±720 SF Newly Renovated Office Space
- ±16,126 SF Parcel (± 0.37 AC)
- Two (2) Ground Level Doors (12'x12')
- One (1) Ground Level Door (12'x 14')
- 400 Amps, 120/ 208 Volts, 3 Phase, and 4 Wire Power (\*Verify)
- Fenced & Paved Private Yard
- Western Ave Street Frontage
- Potential For Multi-Tenant (3 Units)
- Bonus 250 SF Mezzanine
- Great Freeway Access to