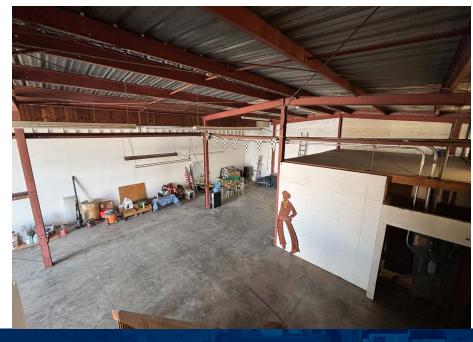

# **PROPERTY HIGHLIGHTS**

- ±8,184 SF Freestanding Industrial Building
- ±720 SF Newly Renovated Office Space
- ±16,126 SF Parcel (± 0.37 AC)
- Two (2) Ground Level Doors (12'x12')
- One (1) Ground Level Door (12'x 14')
- 400 Amps, 120/ 208 Volts, 3 Phase, and 4 Wire Power (\*Verify)
- Fenced & Paved Private Yard
- Western Ave Street Frontage
- Potential For Multi-Tenant (3 Units)
- Bonus 250 SF Mezzanine
- Great Freeway Access to