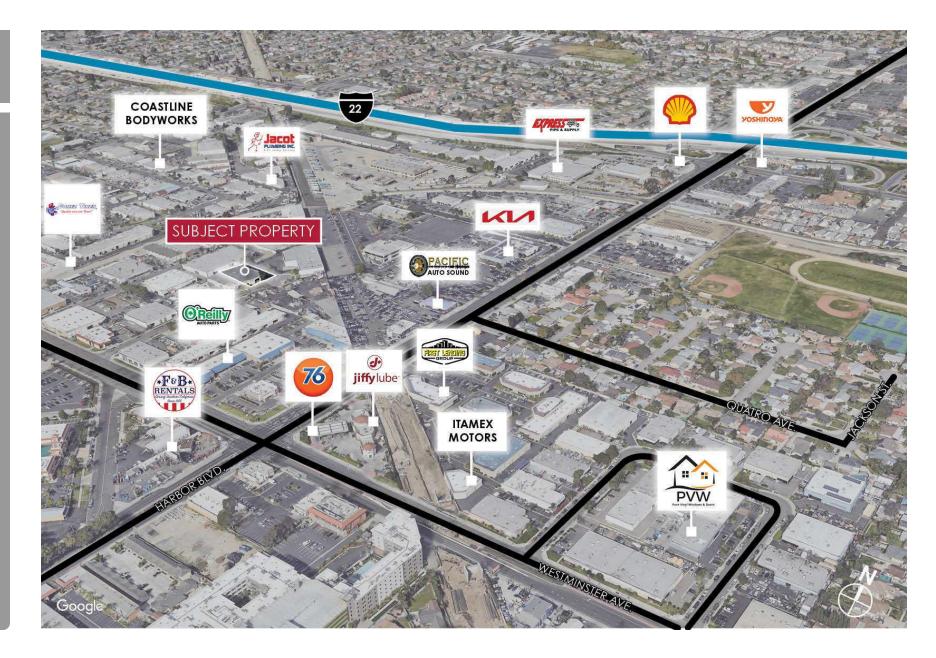

## **PROPERTY FEATURES:**

- ±8,600 SF Industrial Unit
- ±2,000 SF of Office
- Private Fenced Yard
- Power: 400 Amps (Verify)
- 16' to 16.5 FT Warehouse Clearance
- Two Ground Level Doors (12' x 12' & 12' x 14')
- Good Access to the 5, 22 & 57 Freeways