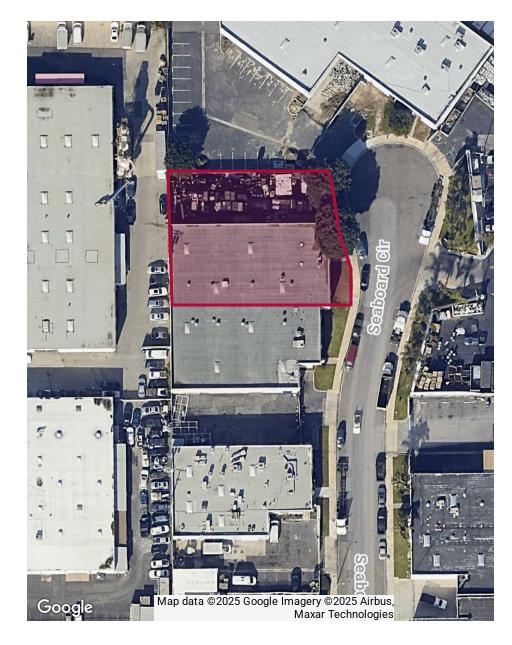

## **PROPERTY FEATURES:**

- ±8,600 SF Industrial Unit
- ±2,000 SF of Office
- Private Fenced Yard
- Power: 400 Amps (Verify)
- 16' to 16.5 FT Warehouse Clearance
- Two Ground Level Doors (12' x 12' & 12' x 14')
- Good Access to the 5, 22 & 57 Freeways