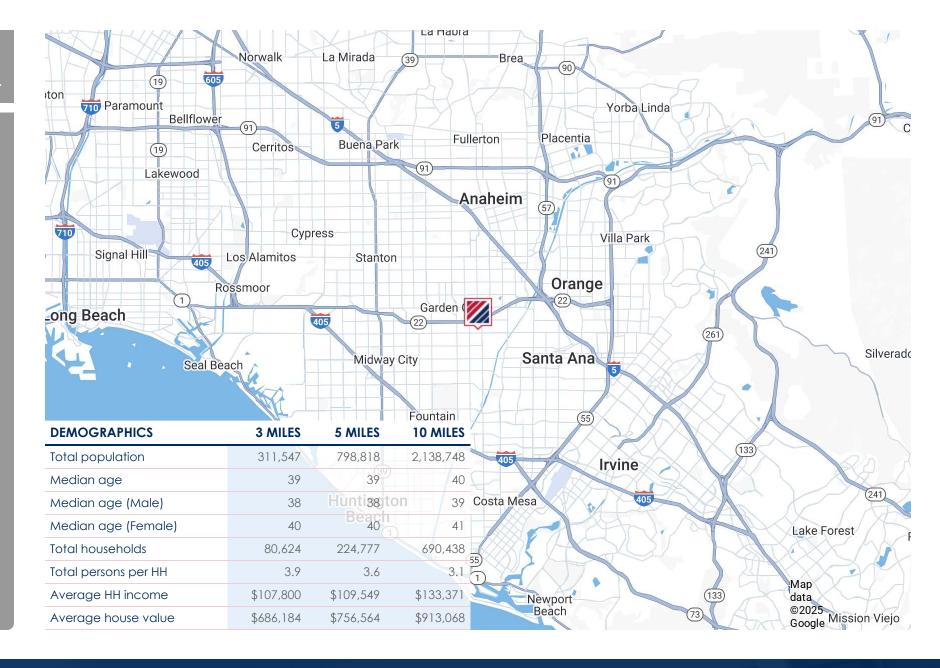

RES:**

- ±8,600 SF Industrial Unit
- ±2,000 SF of Office
- Private Fenced Yard
- Power: 400 Amps (Verify)
- 16' to 16.5 FT Warehouse Clearance
- Two Ground Level Doors (12' x 12' & 12' x 14')
- Good Access to the 5, 22 & 57 Freeways

FOR MORE INFORMATION PLEASE CONTACT:

**P: 949.355.8500** mbarreiro@daumcre.com CADRE #01712620

GAVIN DENNISTON EXECUTIVE V.P. | PRINCIPAL

**P: 949.242.1711** gdenniston@daumcre.com CADRE #01837752



8,600 SF INDUSTRIAL

92843 ш BO GR SEA ARDEN 3861



FOR MORE INFORMATION PLEASE CONTACT:

MIKE BARREIRO, SIOR EXECUTIVE VICE PRESIDENT

① ① ② ③

P: 949.355.8500 mbarreiro@daumcre.com CADRE #01712620 GAVIN DENNISTON
EXECUTIVE V.P. | PRINCIPAL

**P: 949.242.1711** gdenniston@daumcre.com CADRE #01837752



8,600 SF INDUSTRIAL

9284 RD ш 4 0 O () SEA ARDEN 3861



FOR MORE INFORMATION PLEASE CONTACT:

MIKE BARREIRO, SIOR EXECUTIVE VICE PRESIDENT

① ① ② ③

**P: 949.355.8500** mbarreiro@daumcre.com CADRE #01712620

GAVIN DENNISTON
EXECUTIVE V.P. | PRINCIPAL

**P: 949.242.1711** gdenniston@daumcre.com CADRE #01837752