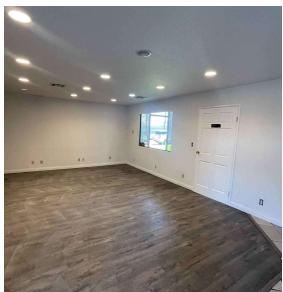

## **PROPERTY FEATURES:**

- ±8,600 SF Industrial Unit
- ±2,000 SF of Office
- Private Fenced Yard
- Power: 400 Amps (Verify)
- 16' to 16.5 FT Warehouse Clearance
- Two Ground Level Doors (12' x 12' & 12' x 14')
- Good Access to the 5, 22 & 57 Freeways