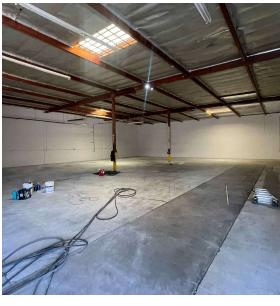

## **PROPERTY FEATURES:**

- ±8,600 SF Industrial Unit
- ±2,000 SF of Office
- Private Fenced Yard
- Power: 400 Amps (Verify)
- 16' to 16.5 FT Warehouse Clearance
- Two Ground Level Doors (12' x 12' & 12' x 14')
- Good Access to the 5, 22 & 57 Freeways