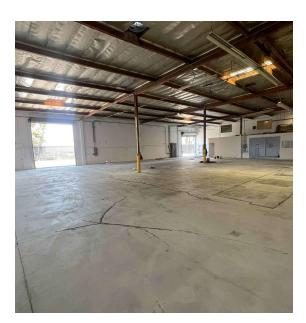

## **PROPERTY FEATURES:**

- ±8,600 SF Industrial Unit
- ±2,000 SF of Office
- Private Fenced Yard
- Power: 400 Amps (Verify)
- 16' to 16.5 FT Warehouse Clearance
- Two Ground Level Doors (12' x 12' & 12' x 14')
- Good Access to the 5, 22 & 57 Freeways