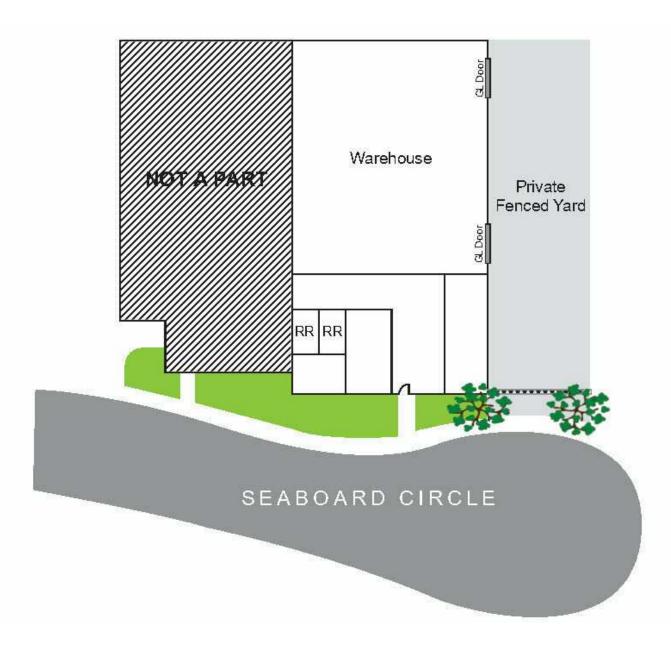

## **PROPERTY FEATURES:**

- ±8,600 SF Industrial Unit
- ±2,000 SF of Office
- Private Fenced Yard
- Power: 400 Amps (Verify)
- 16' to 16.5 FT Warehouse Clearance
- Two Ground Level Doors (12' x 12' & 12' x 14')
- Good Access to the 5, 22 & 57 Freeways