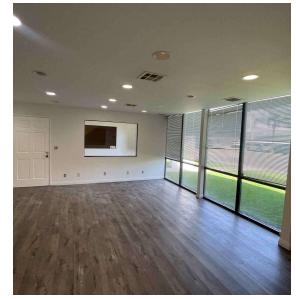

## **PROPERTY FEATURES:**

- ±8,600 SF Industrial Unit
- ±2,000 SF of Office
- Private Fenced Yard
- Power: 400 Amps (Verify)
- 16' to 16.5 FT Warehouse Clearance
- Two Ground Level Doors (12' x 12' & 12' x 14')
- Good Access to the 5, 22 & 57 Freeways