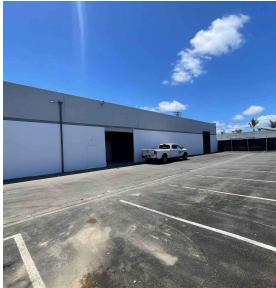

## **PROPERTY FEATURES:**

- ±8,600 SF Industrial Unit
- ±2,000 SF of Office
- Private Fenced Yard
- Power: 400 Amps (Verify)
- 16' to 16.5 FT Warehouse Clearance
- Two Ground Level Doors (12' x 12' & 12' x 14')
- Good Access to the 5, 22 & 57 Freeways