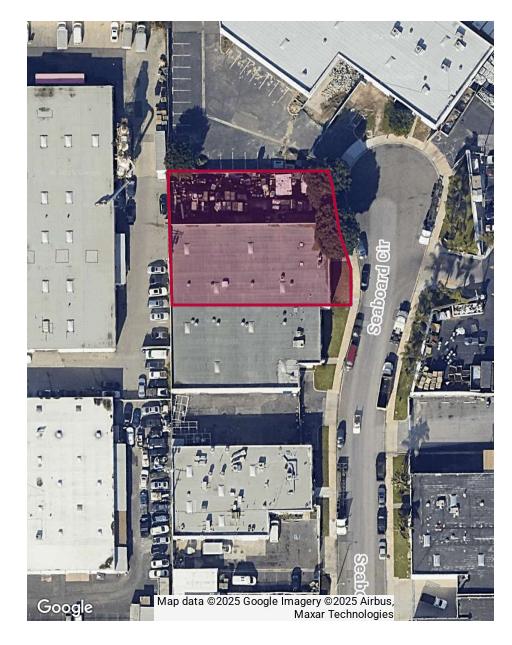

## FOR LEASE

13861 SEABOARD CIRCLE GARDEN GROVE | CA

CONTACT EXCLUSIVE LISTING AGENTS:

MIKE BARREIRO, SIOR EXECUTIVE VICE PRESIDENT

P: 949.355.8500

mbarreiro@daumcre.com CADRE #01712620

**f m y 0** 

GAVIN DENNISTON
EXECUTIVE V.P. | PRINCIPAL
P: 949.242.1711
gdenniston@daumcre.com
CADRE #01837752

## **PROPERTY FEATURES:**

- ±8,600 SF Industrial Unit
- ±2,000 SF of Office
- Private Fenced Yard
- Power: 400 Amps (Verify)
- 16' to 16.5 FT Warehouse Clearance
- Two Ground Level Doors (12' x 12' & 12' x 14')
- Good Access to the 5, 22 & 57 Freeways