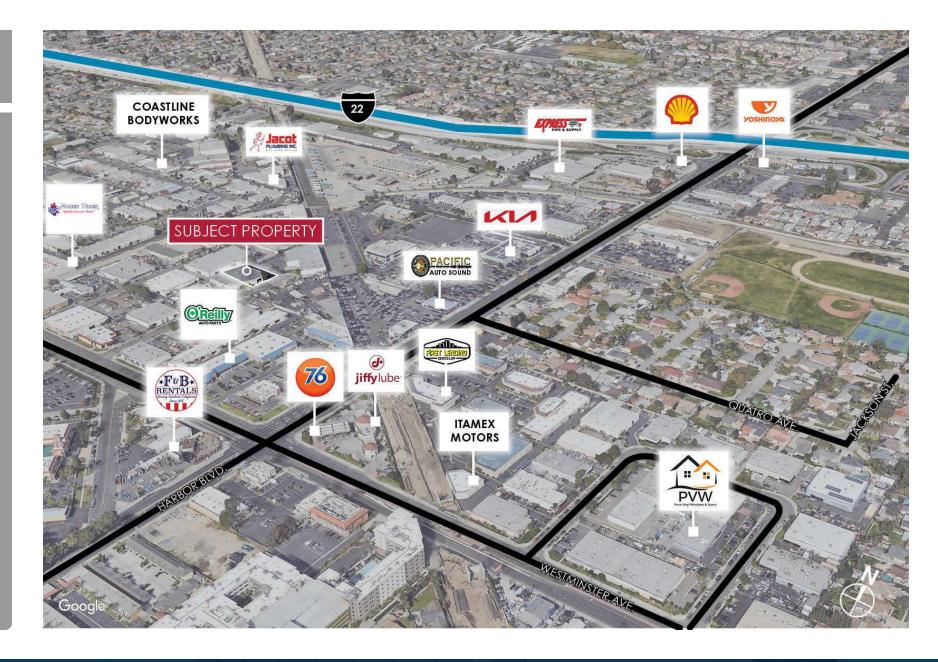

## **PROPERTY FEATURES:**

- ±8,600 SF Industrial Unit
- ±2,000 SF of Office
- Private Fenced Yard
- Power: 400 Amps (Verify)
- 16' to 16.5 FT Warehouse Clearance
- Two Ground Level Doors (12' x 12' & 12' x 14')
- Good Access to the 5, 22 & 57 Freeways