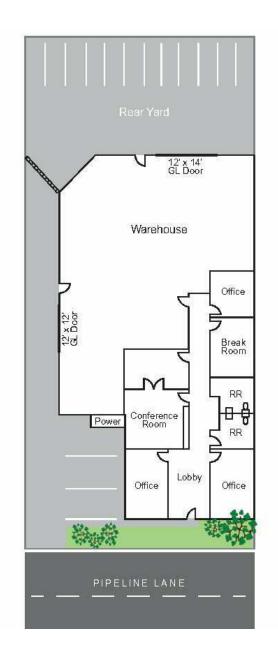

### **PROPERTY FEATURES:**

- ±5,337 SF High Image Industrial Space
- Two Oversized GL Doors (12' x 12' & 12' x 14')
- 16' 5 FT Clear Height
- New Improvements
- Power: 400 Amps, 277/480 Volt (Verify Power)
- Rear Yard
- Warehouse Skylights