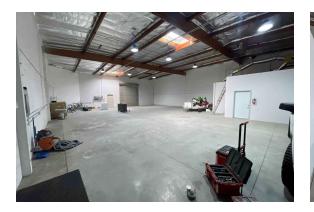

## ±5,337 SF INDUSTRIAL

### **PROPERTY FEATURES:**

- ±5,337 SF High Image Industrial Space
- Two Oversized GL Doors (12' x 12' & 12' x 14')
- 16' 5 FT Clear Height
- New Improvements
- Power: 400 Amps, 277/480 Volt (Verify Power)
- Rear Yard
- Warehouse Skylights