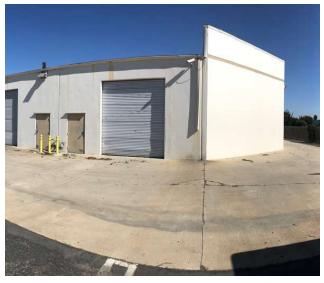

±7,975 SF INDUSTRIAL UNIT IN PRIME NORTH HUNTINGTON BEACH LOCATION!

15393 & 15395

CHEMICAL LANE HUNTINGTON BEACH | CA

## **FOR LEASE - 7,975 SF**

INDUSTRIAL UNIT

#### **PROPERTY HIGHLIGHTS:**

- ±7,975 SF Industrial Unit
- ±1,655 SF Office
- (3) Oversized GL Doors
- (3) Restrooms
- Parking 2:1,000
- Power 400 Amps/208/120 Voltage (Verify)
- 16 ft. Clear Height
- Warehouse Skylights
- New Roof
- Close Proximity to 22 & 405 Freeways
- Rate: \$1.59 PSF Industrial Gross (\$12,394.00/Month)