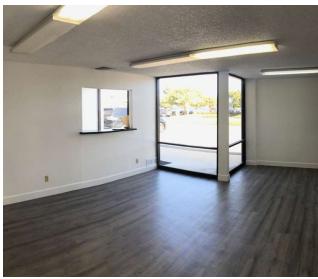

#### **PROPERTY HIGHLIGHTS:**

- ±7,975 SF Industrial Unit
- ±1,655 SF Office
- (3) Oversized GL Doors
- (3) Restrooms
- Parking 2:1,000
- Power 400 Amps/208/120 Voltage (Verify)
- 16 ft. Clear Height
- Warehouse Skylights
- New Roof
- Close Proximity to 22 & 405 Freeways
- Rate: \$1.59 PSF Industrial Gross (\$12,394.00/Month)