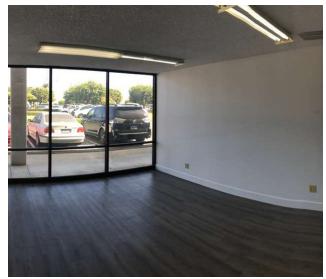

#### **PROPERTY HIGHLIGHTS:**

- ±7,975 SF Industrial Unit
- ±1,655 SF Office
- (3) Oversized GL Doors
- (3) Restrooms
- Parking 2:1,000
- Power 400 Amps/208/120 Voltage (Verify)
- 16 ft. Clear Height
- Warehouse Skylights
- New Roof
- Close Proximity to 22 & 405 Freeways
- Rate: \$1.59 PSF Industrial Gross (\$12,394.00/Month)