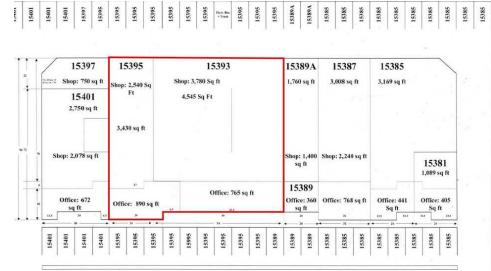

#### **PROPERTY HIGHLIGHTS:**

- ±7,975 SF Industrial Unit
- ±1,655 SF Office
- (3) Oversized GL Doors
- (3) Restrooms
- Parking 2:1,000
- Power 400 Amps/208/120 Voltage (Verify)
- 16 ft. Clear Height
- Warehouse Skylights
- New Roof
- Close Proximity to 22 & 405 Freeways
- Rate: \$1.59 PSF Industrial Gross (\$12,394.00/Month)