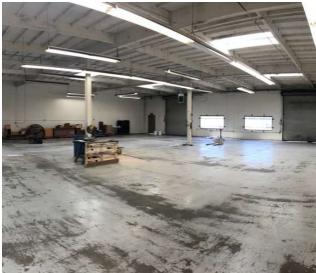

#### **PROPERTY HIGHLIGHTS:**

- ±7,975 SF Industrial Unit
- ±1,655 SF Office
- (3) Oversized GL Doors
- (3) Restrooms
- Parking 2:1,000
- Power 400 Amps/208/120 Voltage (Verify)
- 16 ft. Clear Height
- Warehouse Skylights
- New Roof
- Close Proximity to 22 & 405 Freeways
- Rate: \$1.59 PSF Industrial Gross (\$12,394.00/Month)