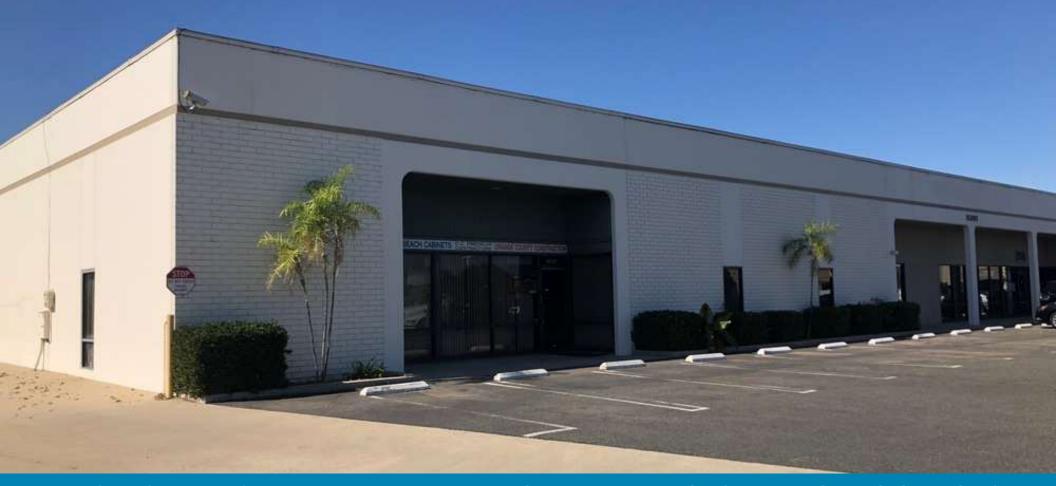

±7,975 SF INDUSTRIAL UNIT IN PRIME NORTH HUNTINGTON BEACH LOCATION!

15393 & 15395

CHEMICAL LANE HUNTINGTON BEACH | CA

## **FOR LEASE - 7,975 SF**

INDUSTRIAL UNIT

#### **PROPERTY HIGHLIGHTS:**

- ±7,975 SF Industrial Unit
- ±1,655 SF Office
- (3) Oversized GL Doors
- (3) Restrooms
- Parking 2:1,000
- Power 400 Amps/208/120 Voltage (Verify)
- 16 ft. Clear Height
- Warehouse Skylights
- New Roof
- Close Proximity to 22 & 405 Freeways
- Rate: \$1.59 PSF Industrial Gross (\$12,394.00/Month)