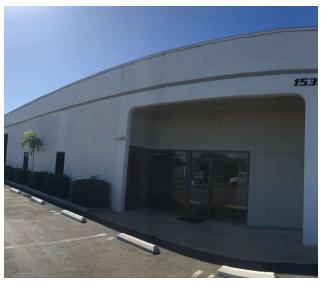

±7,975 SF INDUSTRIAL UNIT IN PRIME NORTH HUNTINGTON BEACH LOCATION!

15393 & 15395

CHEMICAL LANE HUNTINGTON BEACH | CA

## **FOR LEASE - 7,975 SF**

INDUSTRIAL UNIT

#### **PROPERTY HIGHLIGHTS:**

- ±7,975 SF Industrial Unit
- ±1,655 SF Office
- (3) Oversized GL Doors
- (3) Restrooms
- Parking 2:1,000
- Power 400 Amps/208/120 Voltage (Verify)
- 16 ft. Clear Height
- Warehouse Skylights
- New Roof
- Close Proximity to 22 & 405 Freeways
- Rate: \$1.59 PSF Industrial Gross (\$12,394.00/Month)