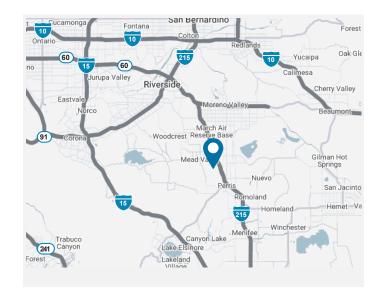

# **5.06 ACRES FOR LEASE OR SALE**

CAJALCO RD



### Cajalco Commerce Center – 19651 Patterson Ave., Perris, CA

#### **Property Highlights**

- Short-Term Outdoor Storage Possible
- 5.06 Acres

III III . III

- Unincorporated Riverside County
- Forward Sale Possible
- Opportunity Zone

#### Build to Suit Opportunity

- Fully Entitled 104,071 SF Building
- 32' Clear Height
- 2,700 SF Office with 2,700 SF Mezzanine
- LED Lighting. Min. 30 FC in Speed bay.
- ESFR Sprinklered
- Silver LEED Certified

#### For Leasing Information:

Cody Wolf Executive Vice President O: 909.912.0018 | M: 909.996.5760 cody.wolf@daumcommercial.com CA DRE #01997598



Leased by:



Owned by:



## **5.06 ACRES FOR LEASE OR SALE** Short-Term IOS Possible – BTS Opportunity



Dock Doors 28



Drive In Doors



Column Spacing 52'x60'





Power 2,000 Amp (Upgradable to 4000 AMP)





Building Depth 153'

**Clear Height** 

32′





#### For Leasing Information:

Cody Wolf Executive Vice President O: 909.912.0018 | M: 909.996.5760 cody.wolf@daumcommercial.com CA DRE #01997598





Owned by:



## **5.06 ACRES FOR LEASE OR SALE** Short-Term IOS Possible – BTS Opportunity



For Leasing Information:

Cody Wolf Executive Vice President O: 909.912.0018 | M: 909.996.5760 cody.wolf@daumcommercial.com CA DRE #01997598 Leased by:



Owned by: