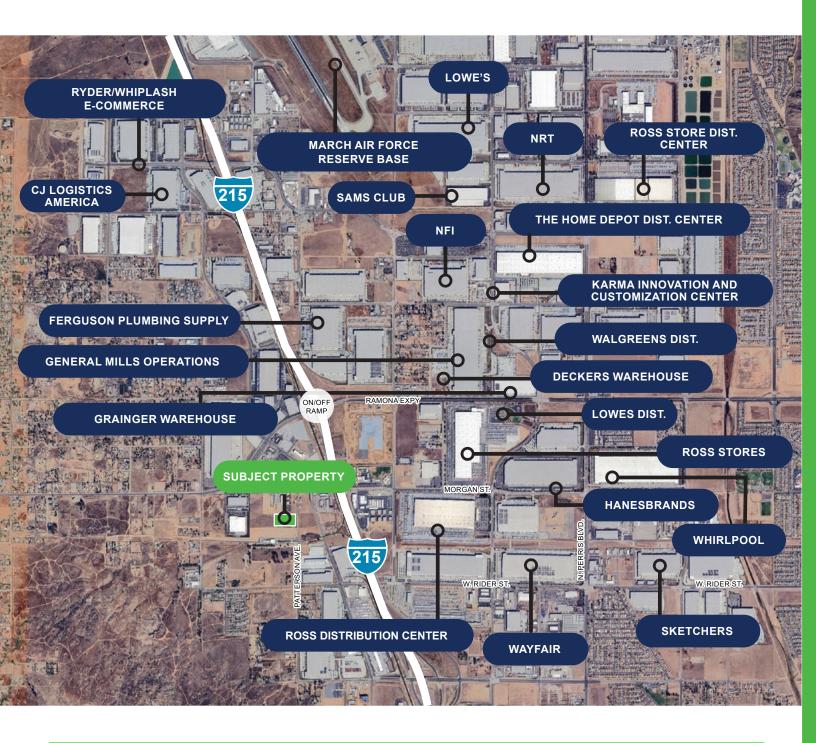

' Clear Height
- 2,700 SF Office with 2,700 SF Mezzanine
- LED Lighting. Min. 30 FC in Speed bay.
- ESFR Sprinklered
- Silver LEED Certified

#### For Leasing Information:

Cody Wolf Executive Vice President O: 909.912.0018 | M: 909.996.5760 cody.wolf@daumcommercial.com CA DRE #01997598



Leased by:



Owned by:



## **5.06 ACRES FOR LEASE OR SALE** Short-Term IOS Possible – BTS Opportunity



Dock Doors 28



Drive In Doors



Column Spacing 52'x60'





Power 2,000 Amp (Upgradable to 4000 AMP)





Building Depth 153'

**Clear Height** 

32′





#### For Leasing Information:

Cody Wolf Executive Vice President O: 909.912.0018 | M: 909.996.5760 cody.wolf@daumcommercial.com CA DRE #01997598





Owned by:



## **5.06 ACRES FOR LEASE OR SALE** Short-Term IOS Possible – BTS Opportunity



For Leasing Information:

Cody Wolf Executive Vice President O: 909.912.0018 | M: 909.996.5760 cody.wolf@daumcommercial.com CA DRE #01997598 Leased by:



Owned by: