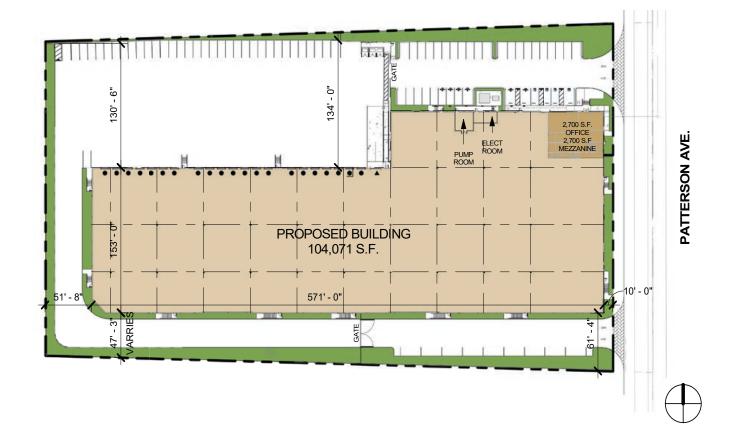

#### Build to Suit Opportunity

- Fully Entitled 104,071 SF Building
- 32' Clear Height
- 2,700 SF Office with 2,700 SF Mezzanine
- LED Lighting. Min. 30 FC in Speed bay.
- ESFR Sprinklered
- Silver LEED Certified

## **5.06 ACRES FOR LEASE OR SALE** Short-Term IOS Possible – BTS Opportunity

Dock Doors 28

Drive In Doors

Column Spacing 52'x60'

Power 2,000 Amp (Upgradable to 4000 AMP)

Building Depth 153'

**Clear Height** 