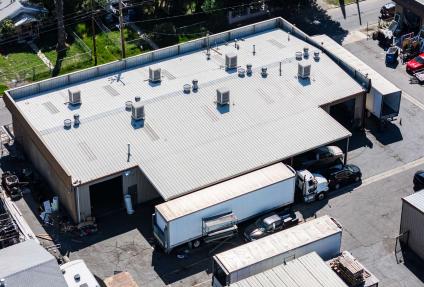

## **Property Features**

- 7,000 SF
- ±680 Office
- Part of 20,620 SF Complex Available for Sale
- 10 Car Parking
- Heavy Commercial Zoning

- Clear Span
- 12'-14' Clear Height
- 400 Amps, 3 Phase, 3 Wire, 220 Volts (verify)
- Great Access to 10 & 215 Freeways
- Available May 1, 2025

xpress s, prior **CLEAR SPAN** 

±7,000 SF

JUAN COVARRUBIAS EXECUTIVE VICE PRESIDENT

CADRE #01945028

P: 909.652.9055 | M: 951.816.1465

juan.covarrubias@daumcommercial.com

## 7,000 SF CLEAR SPAN