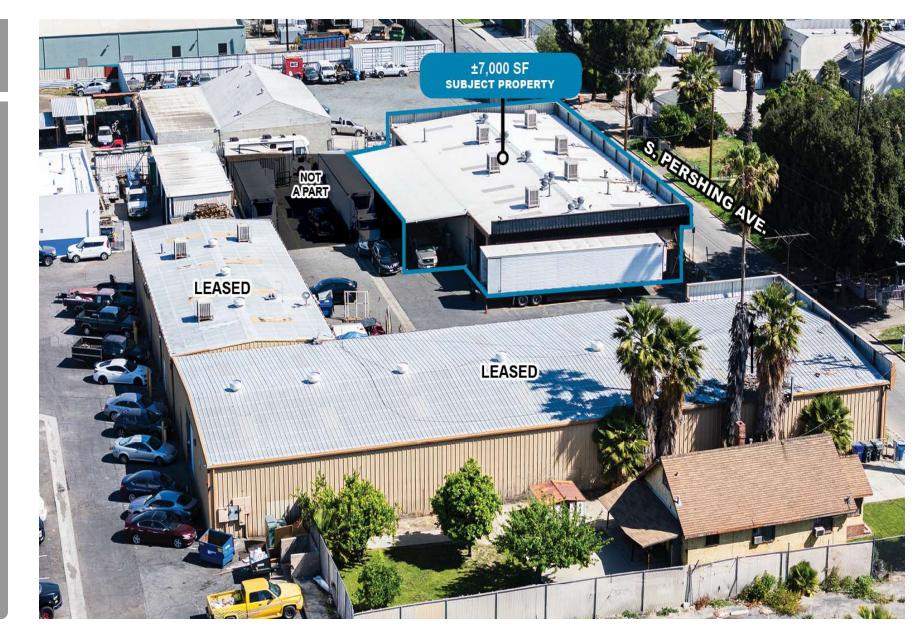

# FOR LEASE

448 S PERSHING AVE SAN BERNARDINO | CA 92408

## **Property Features**

- 7,000 SF
- ±680 Office
- Part of 20,620 SF Complex Available for Sale
- 10 Car Parking
- Heavy Commercial Zoning

- Clear Span
- 12'-14' Clear Height
- 400 Amps, 3 Phase, 3 Wire, 220 Volts (verify)
- Great Access to 10 & 215 Freeways
- Available May 1, 2025