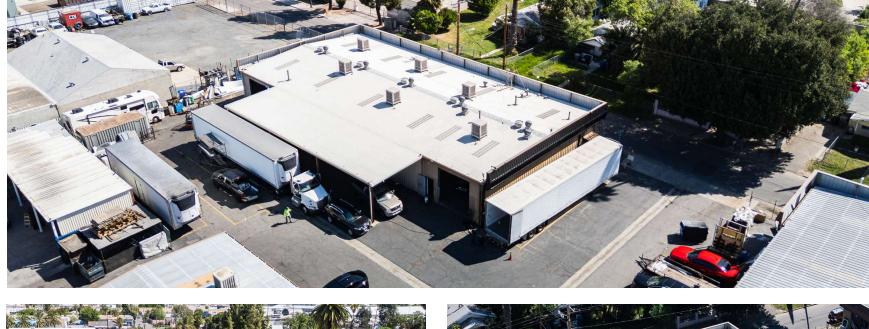

## **Property Features**

- 7,000 SF
- ±680 Office
- Part of 20,620 SF Complex Available for Sale
- 10 Car Parking
- Heavy Commercial Zoning

- Clear Span
- 12'-14' Clear Height
- 400 Amps, 3 Phase, 3 Wire, 220 Volts (verify)
- Great Access to 10 & 215 Freeways
- Available May 1, 2025

## 7,000 SF CLEAR SPAN