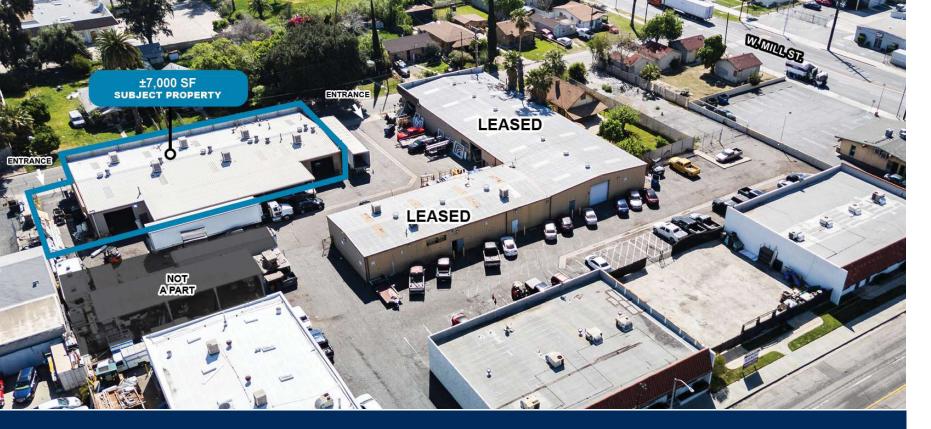

# FOR LEASE

448 S PERSHING AVE SAN BERNARDINO | CA 92408

## **Property Features**

- 7,000 SF
- ±680 Office
- Part of 20,620 SF Complex Available for Sale
- 10 Car Parking
- Heavy Commercial Zoning

- Clear Span
- 12'-14' Clear Height
- 400 Amps, 3 Phase, 3 Wire, 220 Volts (verify)
- Great Access to 10 & 215 Freeways
- Available May 1, 2025