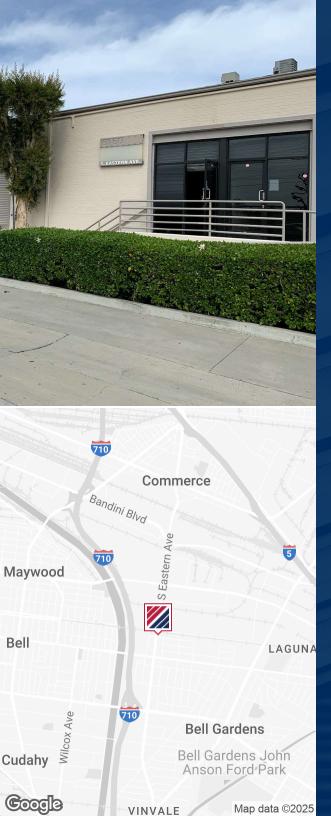

# FOR SUBLEASE ± 5,598 SF

# 6160 S. EASTERN AVENUE

Commerce, CA 90040

### **EXCLUSIVE LISTING TEAM:**

David Muir Executive Vice President P: 213.270.2244 david.muir@daumcommercial.com CADRE #01210653 Ryan Zurcher Associate P: 213.270.2268 | M: 714.651.9068 ryan.zurcher@daumcommercial.com CADRE #02238179

Although all information is furnished regarding for sale, rental or financing is from sources deemed reliable, such information has not been verified and no express representation is made nor is any to be implied as to the accuracy thereof, and it is submitted subject to errors, omissions, changes of price, rental or other conditions, prior sale, lease or financing, or withdrawal without notice.





# PROPERTY INFO 6160 S. EASTERN AVENUE

Industrial Property | ± 5,598 SF

Multi-Tenant Business Park

Features

- Dock High Loading
- Bonus Rear Storage Area

- Close To 5 & 710 Freeways
- Sublease expires May 31, 2026
- Longer Term Available



5,598 SF



800 SF OFFICE SPACE



14 ft CLEAR HEIGHT



**6** PARKING SPACES

## EXCLUSIVE LISTING TEAM:

David Muir Executive Vice President P: 213.270.2244 david.muir@daumcommercial.com CADRE #01210653 Ryan Zurcher Associate P: 213.270.2268 | M: 714.651.9068 ryan.zurcher@daumcommercial.com CADRE #02238179

Although all information is furnished regarding for sale, rental or financing is from sources deemed reliable, such information has not been verified and no express representation is made nor is any to be implied as to the accuracy thereof,