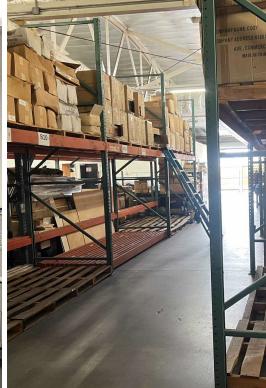

# PROPERTY INFO 6160 S. EASTERN AVENUE

Industrial Property | ± 5,598 SF

Multi-Tenant Business Park

Features

- Dock High Loading
- Bonus Rear Storage Area

- Close To 5 & 710 Freeways
- Sublease expires May 31, 2026
- Longer Term Available

5,598 SF

800 SF OFFICE SPACE

14 ft CLEAR HEIGHT

**6** PARKING SPACES