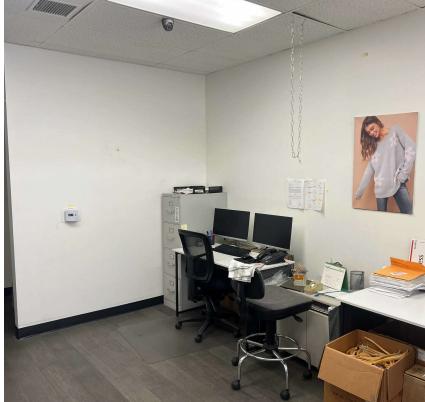

# PROPERTY INFO 6160 S. EASTERN AVENUE

Industrial Property | ± 5,598 SF

Multi-Tenant Business Park

Features

- Dock High Loading
- Bonus Rear Storage Area

- Close To 5 & 710 Freeways
- Sublease expires May 31, 2026
- Longer Term Available

5,598 SF

800 SF OFFICE SPACE

14 ft CLEAR HEIGHT

**6** PARKING SPACES