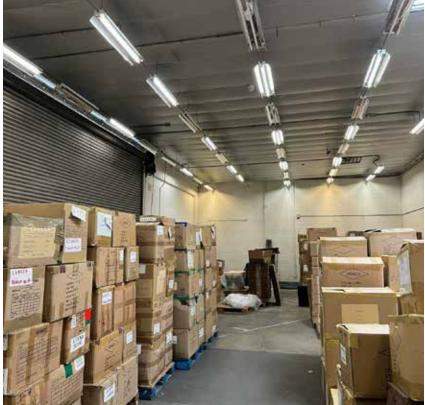

# PROPERTY INFO 6172 S. EASTERN AVENUE

Industrial Property | ± 2,760 SF

## **Features**

- Business Park Environment
- Great Freeway Access

• Quality Office

• \$1.50 / SF / Mo Gross

Clear Span

\$0.12 / SF / Mo CAM

Fenced Yard

2.760 SF AVAILABLE

547 SF OFFICE

14 ft **CLEAR HEIGHT** 

PARKING SPACES