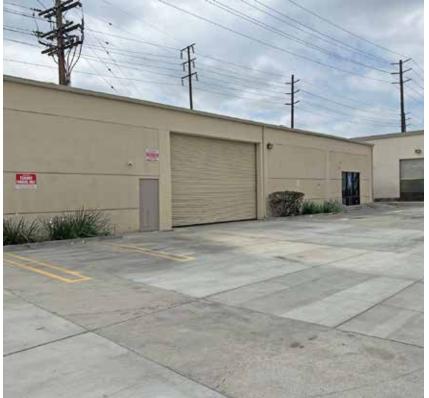

# PROPERTY INFO 6172 S. EASTERN AVENUE

Industrial Property | ± 2,760 SF

## **Features**

- Business Park Environment
- Great Freeway Access

• Quality Office

• \$1.50 / SF / Mo Gross

Clear Span

\$0.12 / SF / Mo CAM

Fenced Yard

2.760 SF AVAILABLE

547 SF OFFICE

14 ft **CLEAR HEIGHT** 

PARKING SPACES