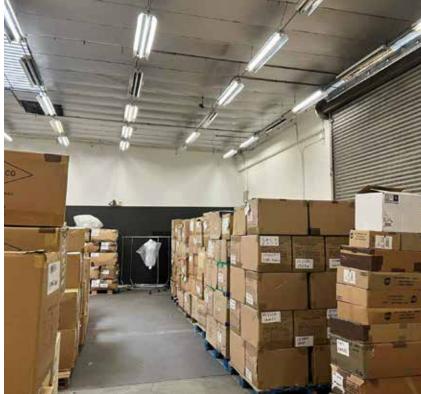

# PROPERTY INFO 6172 S. EASTERN AVENUE

Industrial Property | ± 2,760 SF

## **Features**

- Business Park Environment
- Great Freeway Access

• Quality Office

• \$1.50 / SF / Mo Gross

Clear Span

\$0.12 / SF / Mo CAM

Fenced Yard

2.760 SF AVAILABLE

547 SF OFFICE

14 ft **CLEAR HEIGHT** 

PARKING SPACES