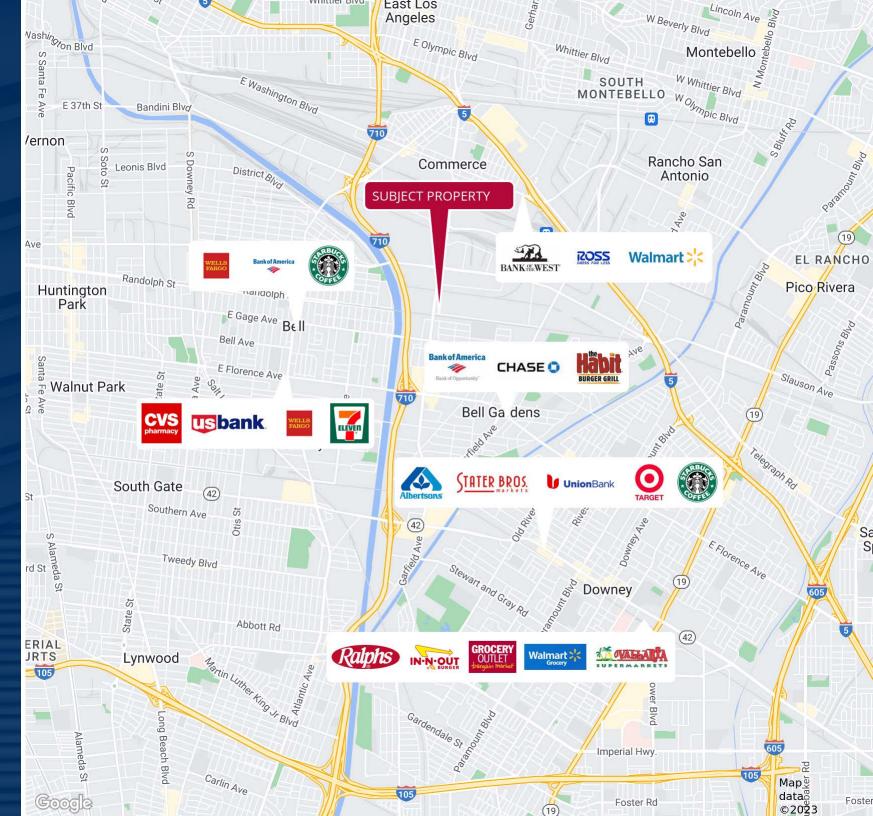

# 6172 S. EASTERN AVENUE

Although all information is furnished regarding for sale, rental or financing is from sources deemed reliable, such information has not been verified and no express representation is made nor is any to be implied as to the accuracy thereof, and it is submitted subject to errors, omissions, changes of price, rental or other conditions, prior sale, lease or financing, or withdrawal without notice.

# 72 S. EASTERN AVENUE strial Property | ± 2,760 SF

Although all information is furnished regarding for sale, rental or financing is from sources deemed reliable, such information has not been verified and no express representation is made nor is any to be implied as to the accuracy thereof, and it is submitted subject to errors, omissions, changes of price, rental or other conditions, or withdrawal without notice.

# **EASTERN AVENUE** 2,760 SF Industrial Property | 6172 **S**.

Although all information is furnished regarding for sale, rental or financing is from sources deemed reliable, such information has not been verified and no express representation is made nor is any to be implied as to the accuracy thereof, and it is submitted subject to errors, omissions, changes of price, rental or other conditions, prior sale, lease or financing, or withdrawal without notice.