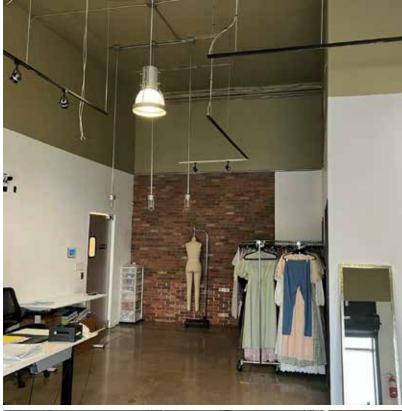

# PROPERTY INFO 6172 S. EASTERN AVENUE

Industrial Property | ± 2,760 SF

## **Features**

- Business Park Environment
- Great Freeway Access

• Quality Office

• \$1.50 / SF / Mo Gross

Clear Span

\$0.12 / SF / Mo CAM

Fenced Yard

2.760 SF AVAILABLE

547 SF OFFICE

14 ft **CLEAR HEIGHT** 

PARKING SPACES