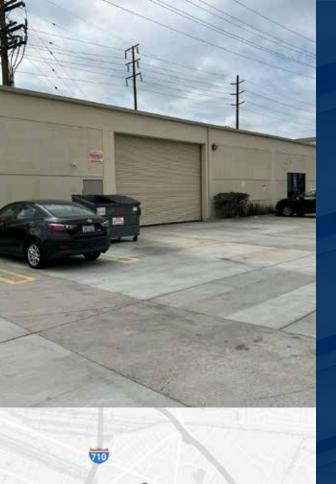

# PROPERTY INFO 6172 S. EASTERN AVENUE

Industrial Property | ± 2,760 SF

## **Features**

- Business Park Environment
- Great Freeway Access

• Quality Office

• \$1.50 / SF / Mo Gross

Clear Span

\$0.12 / SF / Mo CAM

Fenced Yard

2.760 SF AVAILABLE

547 SF OFFICE

14 ft **CLEAR HEIGHT** 

PARKING SPACES