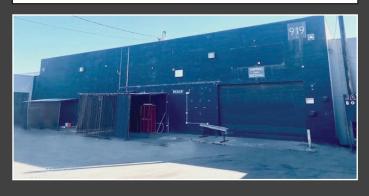

## **MANUFACTURING**

**AVAILABLE SF** 11,356 SF

RATE \$10,220.40 (\$0.90 IG) Cam \$0.157 PSF

OFFICE SF 1,300 SF (2) ZONING M2 CLEAR HEIGHT 16'

**BROKER BONUS 4% COMMISSION** 

#### PROPERTY HIGHLIGHTS

- · Recently Refurbished
- One (1) Ground Level Door
- 400 Amps, 120/240 Volts, 3 Phase
- Sprinklered
- Available Immediately