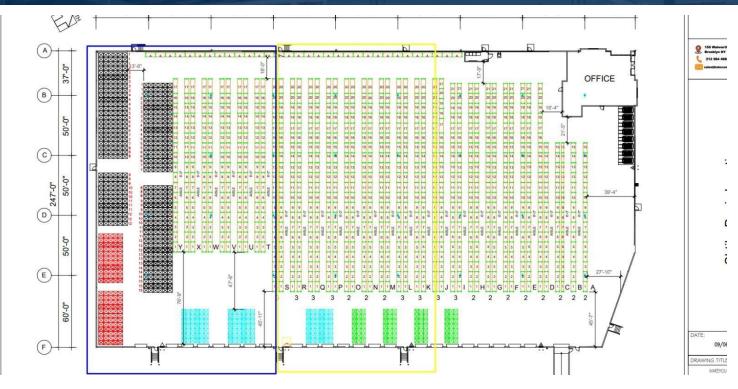

#### **PROPERTY DESCRIPTION**

Sublease 40,000 to 70,000 SF industrial space, part of a larger 110,000 SF building.

#### **PROPERTY HIGHLIGHTS**

- Excellent 215 Freeway Location
- Desirable Inland Empire Location
- Racks Currently In-Place and Included in Rate
- Minimal Office
- Up to 16 Dock-High Loading Doors Available
- Private/Secure Yard Parking Available

#### **OFFERING SUMMARY**

| Available SF:  | 40,000 - 70,000 SF |
|----------------|--------------------|
| Building Size: | 110,000 SF         |

Although all information is furnished regarding for sale, rental or financing is from sources deemed reliable, such information has not been verified and no express representation is made nor is any to be implied as to the accuracy thereof, and it is submitted subject to errors, omissions, changes of price, rental or other conditions, prior sale, lease or financing, or withdrawal without notice.