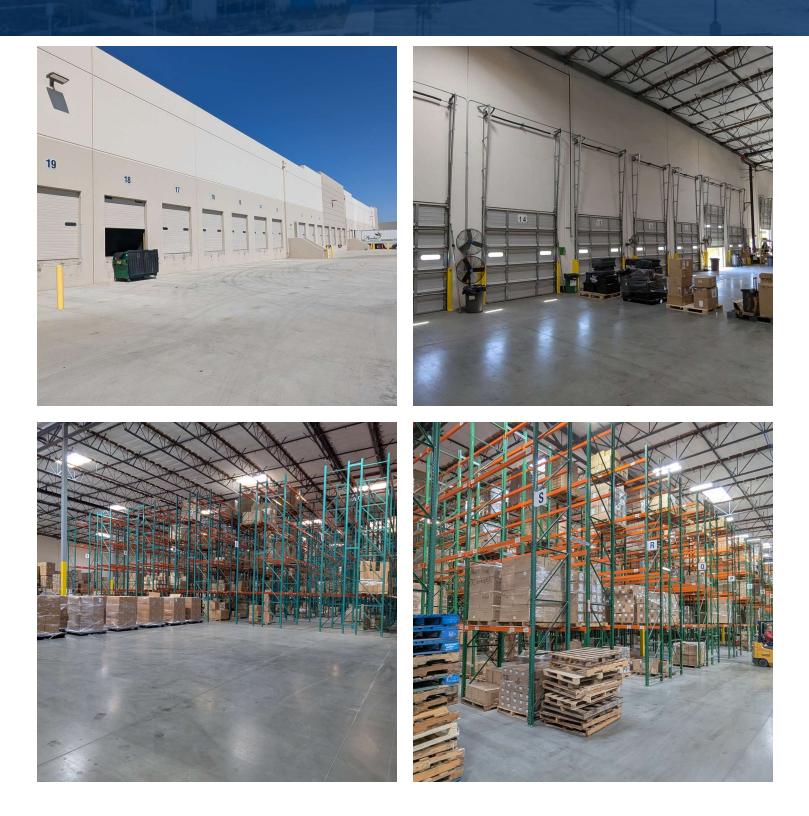

### PROPERTY HIGHLIGHTS

- Excellent 215 Freeway Location
- Desirable Inland Empire
  Location
- Racks Currently In-Place and
  Included in Rate
- Minimal Office
- Up to 16 Dock-High Loading Doors Available
- Private/Secure Yard Parking Available

#### **PROPERTY DESCRIPTION**

Sublease 40,000 to 70,000 SF industrial space, part of a larger 110,000 SF building.

#### **PROPERTY HIGHLIGHTS**

- Excellent 215 Freeway Location
- Desirable Inland Empire Location
- Racks Currently In-Place and Included in Rate
- Minimal Office
- Up to 16 Dock-High Loading Doors Available
- Private/Secure Yard Parking Available

#### **OFFERING SUMMARY**

| Available SF:  | 40,000 - 70,000 SF |
|----------------|--------------------|
| Building Size: | 110,000 SF         |

Although all information is furnished regarding for sale, rental or financing is from sources deemed reliable, such information has not been verified and no express representation is made nor is any to be implied as to the accuracy thereof, and it is submitted subject to errors, omissions, changes of price, rental or other conditions, prior sale, lease or financing, or withdrawal without notice.