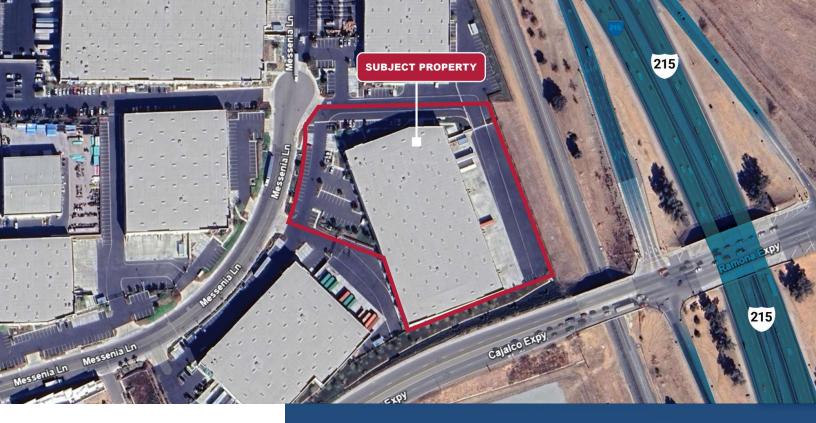

### 19050 MESSENIA LANE PERRIS | CA

## 19050 MESSENIA LANE PERRIS | CA

#### **PROPERTY DESCRIPTION**

Sublease 40,000 to 70,000 SF industrial space, part of a larger 110,000 SF building.