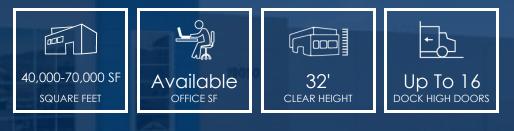

#### **PROPERTY DESCRIPTION**

Sublease 40,000 to 70,000 SF industrial space, part of a larger 110,000 SF building.

#### **PROPERTY HIGHLIGHTS**

- Excellent 215 Freeway Location
- Desirable Inland Empire Location
- Racks Currently In-Place and Included in Rate
- Minimal Office
- Up to 16 Dock-High Loading Doors Available
- Private/Secure Yard Parking Available

#### **OFFERING SUMMARY**

| Available SF:  | 40,000 - 70,000 SF |
|----------------|--------------------|
| Building Size: | 110,000 SF         |

Although all information is furnished regarding for sale, rental or financing is from sources deemed reliable, such information has not been verified and no express representation is made nor is any to be implied as to the accuracy thereof, and it is submitted subject to errors, omissions, changes of price, rental or other conditions, prior sale, lease or financing, or withdrawal without notice.