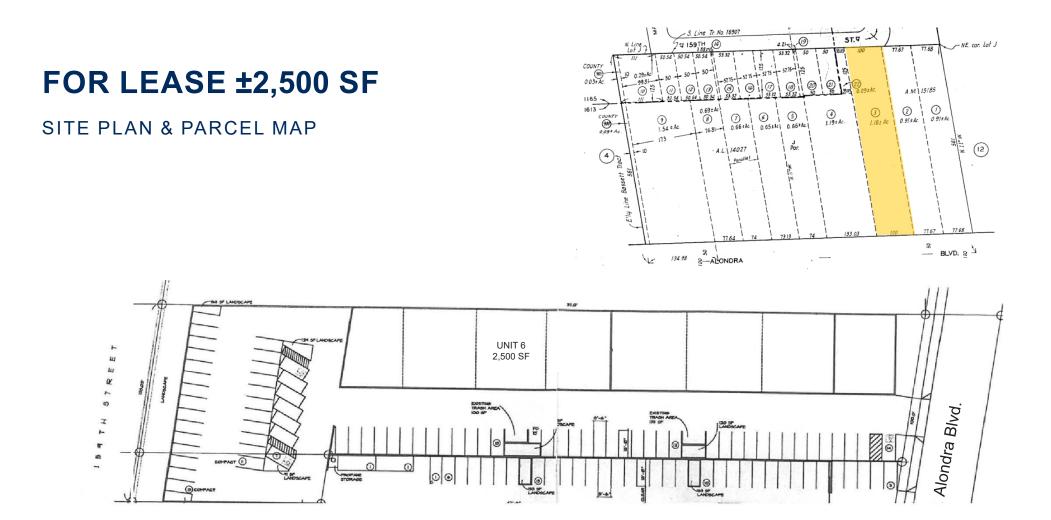

### FOR LEASE ±2,500 SF

### **PROPERTY FEATURES**

- Close to Major Freeways 91/110/405
- Good Power 400 Amps, 277/480 Volts, 3 Phase
- One (1) Ground Level Loading
- Fenced Secure Yard
- No Gross Receipt Tax

## 415 E. ALONDRA BLVD., UNIT 6 GARDENA | CA