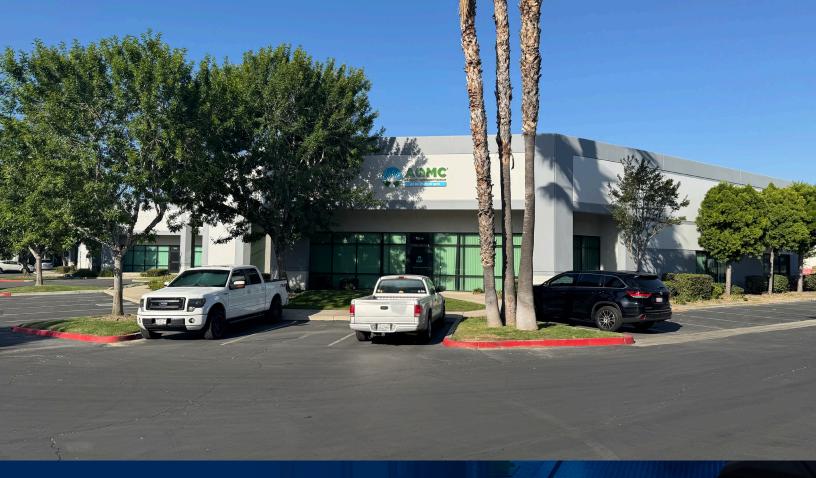

±5,494 SF INDUSTRIAL BUILDING

720 S. ROCHESTER AVE. | UNIT D | ONTARIO | CA

### PROPERTY DESCRIPTION

- ±5,494 SF Total Building Size
- ±4,468 SF Office Space
- ±1,026 SF Warehouse
- One (1) Ground Level Loading
- · 2003 Year Built
- 17' Clear Height
- · 200 Amps (Verify)
- · Light Industrial Zoning
- .33/3,000 Sprinklered

## **PROPERTY HIGHLIGHTS**

- High-Image Industrial/ Flex space
- Immediate Freeway Access to 15, 10 & 60 Freeways
- Professionally Managed Business Park
- Ample On-Site Parking
- Close Proximity to Retail Amenities