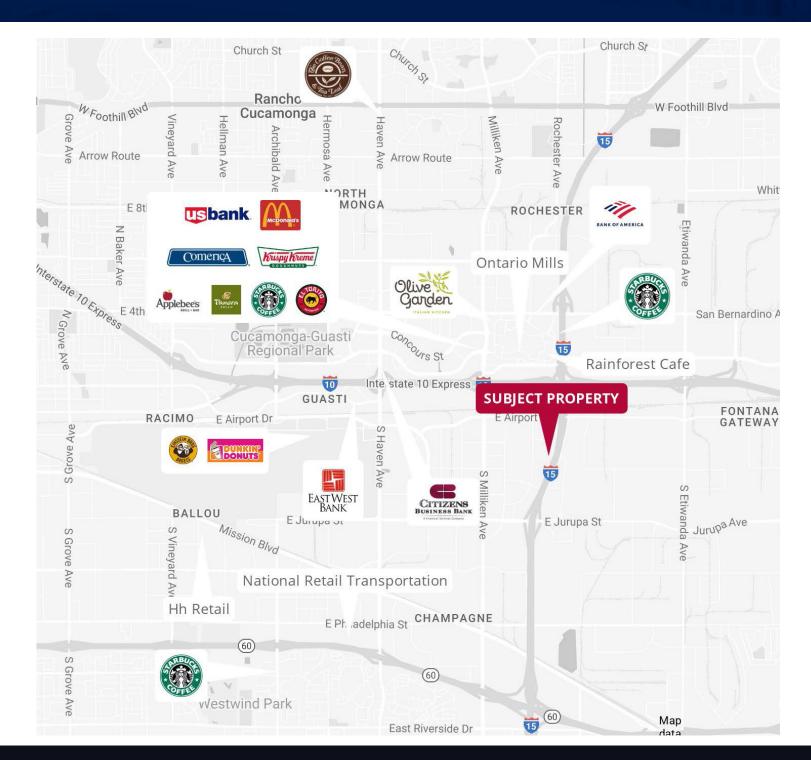

# ±5,494 SF INDUSTRIAL BUILDING

720 S. ROCHESTER AVE. | UNIT D | ONTARIO | CA

AMENITIES & AERIAL MAP

## **PROPERTY HIGHLIGHTS**

- High-Image Industrial/ Flex space
- Immediate Freeway Access to 15, 10 & 60 Freeways
- Professionally Managed Business Park
- Ample On-Site Parking
- Close Proximity to Retail Amenities