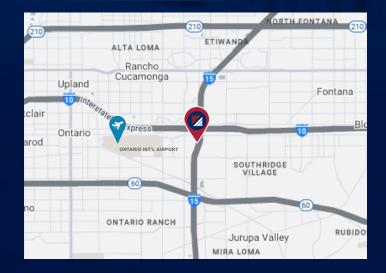

# ±5,494 SF INDUSTRIAL BUILDING

720 S. ROCHESTER AVE. | UNIT D | ONTARIO | CA

AMENITIES & AERIAL MAP