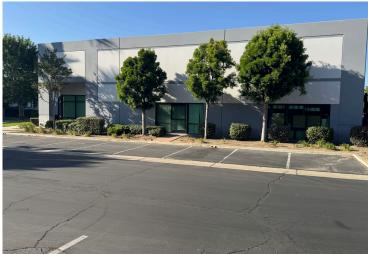

±5,494 SF INDUSTRIAL BUILDING

720 S. ROCHESTER AVE. | UNIT D | ONTARIO | CA

### PROPERTY DESCRIPTION

- ±5,494 SF Total Building Size
- ±4,468 SF Office Space
- ±1,026 SF Warehouse
- One (1) Ground Level Loading
- · 2003 Year Built
- 17' Clear Height
- · 200 Amps (Verify)
- · Light Industrial Zoning
- .33/3,000 Sprinklered

## **PROPERTY HIGHLIGHTS**

- High-Image Industrial/ Flex space
- Immediate Freeway Access to 15, 10 & 60 Freeways
- Professionally Managed Business Park
- Ample On-Site Parking
- Close Proximity to Retail Amenities