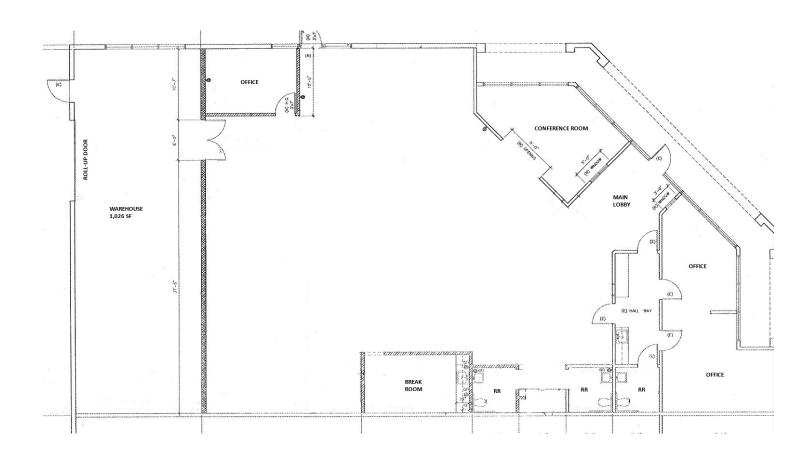

# ±5,494 SF INDUSTRIAL BUILDING

720 S. ROCHESTER AVE. | UNIT D | ONTARIO | CA

SITE PLAN

\*NOT TO SCALE

FOR MORE INFORMATION, PLEASE CONTACT:

**NOAH SAMARIN** 

EXECUTIVE V.P. | PRINCIPAL M: 714.812.1289

nsamarin@daumcommercial.com CADRE #01755814 **DAVID GORES** 

### PROPERTY DESCRIPTION

- ±5,494 SF Total Building Size
- ±4,468 SF Office Space
- ±1,026 SF Warehouse
- One (1) Ground Level Loading
- · 2003 Year Built
- 17' Clear Height
- · 200 Amps (Verify)
- · Light Industrial Zoning
- .33/3,000 Sprinklered