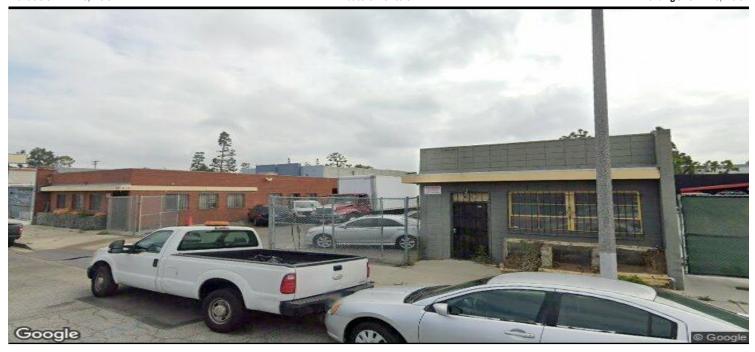

## 19191 South Vermont Avenue, Suite 850 Torrance, CA 90502 | 310-538-6700

Available SF 5,245 SF Industrial For Sale Building Size 5,245 SF

Address:

**Cross Streets:** 

818 & 820 W Hyde Park Blvd, Inglewood, CA 90302 W Hyde Park Blvd/La Cienaga Blvd

> 5,245 SF Available on a 13,944 SF Lot Ground Level Loading Private Fenced Yard / Abundant Parking Close LAX Proximity / Easy (405) Freeway Access Leased Through 12/31/2026

 Sale Price:
 \$2,250,000.00