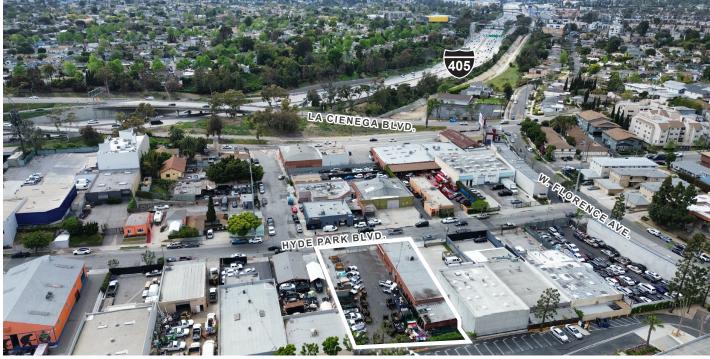

#### PROPERTY HIGHLIGHTS

- 5,245 SF Available on a 13,944 SF Lot
- · Ground Level Loading
- · Private Fenced Yard
- · Abundant Parking
- Close LAX Proximity
- · Easy (405) Freeway Access