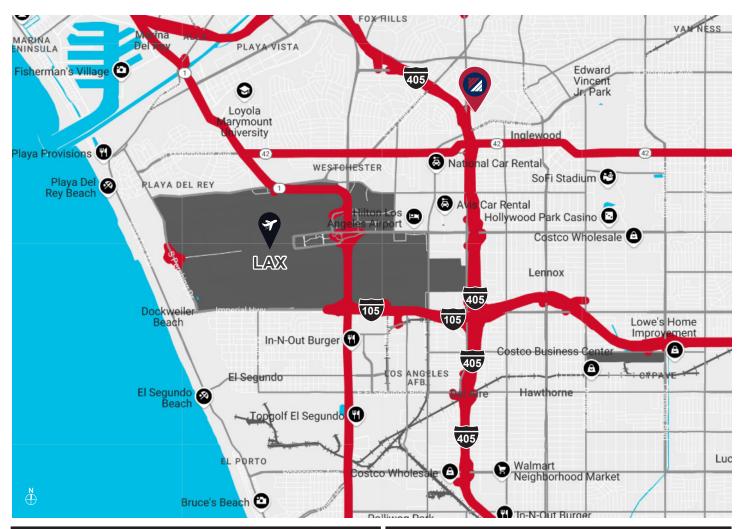

# 818 & 820 W HYDE PARK BLVD.

INGLEWOOD | CA

#### PROPERTY HIGHLIGHTS

- 5,245 SF Available on a 13,944 SF Lot
- · Ground Level Loading
- · Private Fenced Yard
- · Abundant Parking
- Close LAX Proximity
- · Easy (405) Freeway Access