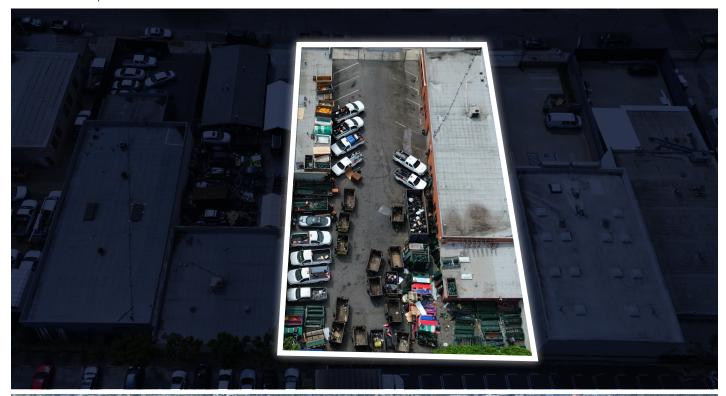

#### PROPERTY HIGHLIGHTS

- 5,245 SF Available on a 13,944 SF Lot
- · Ground Level Loading
- · Private Fenced Yard
- · Abundant Parking
- Close LAX Proximity
- · Easy (405) Freeway Access