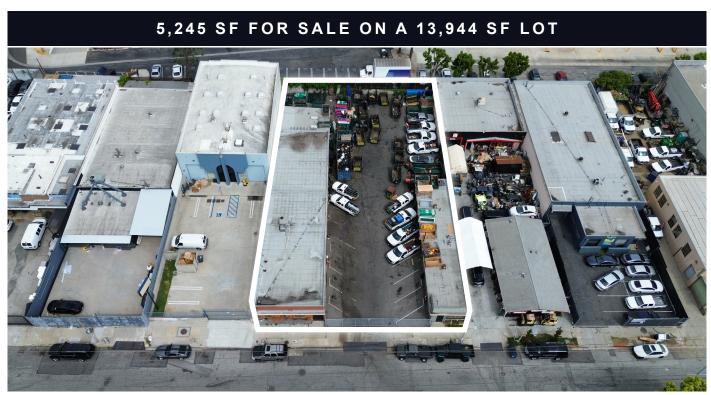

# 818 & 820 W HYDE PARK BLVD.

INGLEWOOD | CA

#### PROPERTY HIGHLIGHTS

- 5,245 SF Available on a 13,944 SF Lot
- · Ground Level Loading
- · Private Fenced Yard
- · Abundant Parking
- Close LAX Proximity
- · Easy (405) Freeway Access