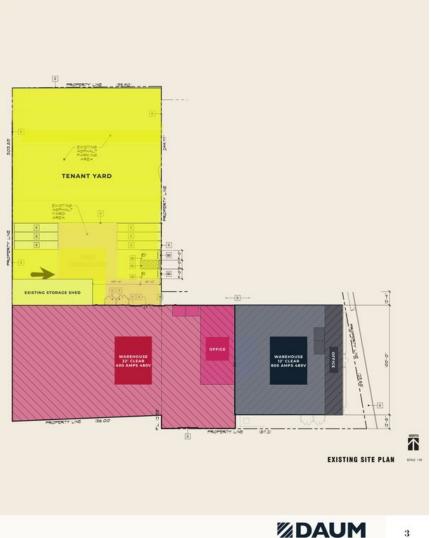

## 1135 N Stanford Ave, Los Angeles, CA 90059 N Stanford Ave/E Rosecrans Ave

Owner User Opportunity
In-Place Lease Income
Short-Term Leases Provide Flexibility to Expand
Into Entire Property
Proximity to 110 Freeway
Large Fenced Yard

Term: Acceptable to Owner

Sale Price: NFS

Sale Price/SF: NFS Taxes:

Yard: No Zoning: MH

 Sprinklered:
 Yes

 Clear Height:
 22'

 GL Doors/Dim:
 4

 DH Doors/Dim:
 0