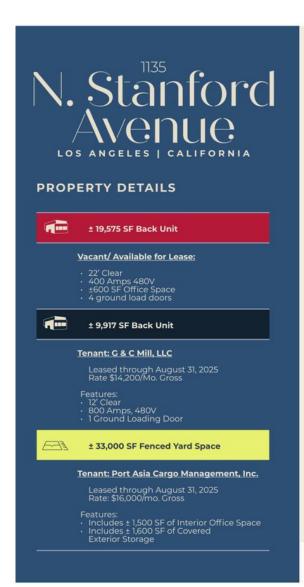

## 19191 South Vermont Avenue, Suite 850 Torrance, CA 90502 | 310-538-6700

Available SF 19,575 SF Industrial For Lease Building Size 30,992 SF

Address: Cross Streets:

## 1135 N Stanford Ave, Los Angeles, CA 90059 N Stanford Ave/E Rosecrans Ave

Owner User Opportunity
In-Place Lease Income
Short-Term Leases Provide Flexibility to Expand
Into Entire Property
Proximity to 110 Freeway
Large Fenced Yard

| Lease Rate/Mo: | \$18,009  |
|----------------|-----------|
| Lease Rate/SF: | \$0.92    |
| Lease Type:    | Gross     |
| Available SF:  | 19,575 SF |
| Minimum SF:    | 19,575 SF |
| Prop Lot Size: | POL       |

Term: Acceptable to Owner

Sale Price: NFS

Sale Price/SF: NFS Taxes:

Yard: No Zoning: MH

 Sprinklered:
 Yes

 Clear Height:
 22'

 GL Doors/Dim:
 4

 DH Doors/Dim:
 0

 A: 400 V: 480/277 0: 3 W: 4

 Construction Type:
 Masonry

 Const Status/Year Bit:
 Existing / 19

Whse HVAC: No Parking Spaces: / Ratio:

Rail Service: N Specific Use: V

: Masonry

Bit: Existing / 1959

No

No Warehouse/Distribution Restrooms: 2
Office HVAC:
Finished Ofc Mezz: 0 SF
Include In Available: No
Unfinished Mezz: 0 SF
Include In Available: No

630 SF

Office SF / #:

APN#:

Possession: 30 Days
Vacant: No
To Show: Call broker
Market/Submarket: Gardena/No