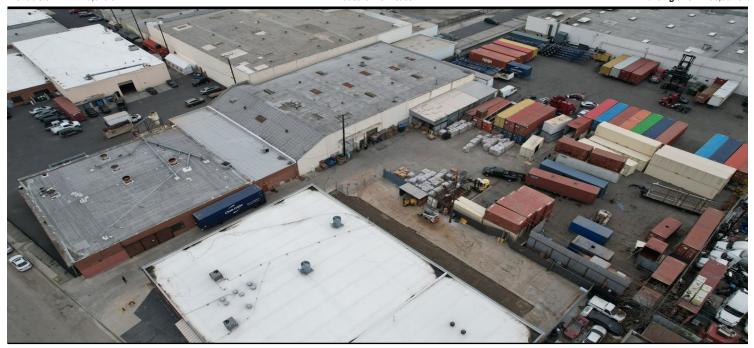

## 19191 South Vermont Avenue, Suite 850 Torrance, CA 90502 | 310-538-6700

Available SF 19,575 SF Industrial For Lease Building Size 30,992 SF

Address: Cross Streets:

## 1135 N Stanford Ave, Los Angeles, CA 90059 N Stanford Ave/E Rosecrans Ave

Owner User Opportunity
In-Place Lease Income
Short-Term Leases Provide Flexibility to Expand
Into Entire Property
Proximity to 110 Freeway
Large Fenced Yard