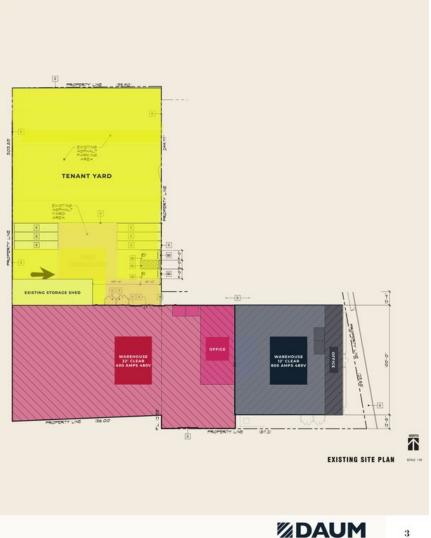

| Sale Price:    | \$8,522,800.00      |
|----------------|---------------------|
| Sale Price/SF: | \$275.00            |
| Available SF:  | 30,992 SF           |
| Prop Lot Size: | 1.45 Ac / 63,032 SF |
| Taxes:         | \$87,649 / 2024     |
| Yard:          | Fenced / Paved      |
| 7nning.        | MH                  |

| Sprinklered:                                        | Yes             | Office SF / #:          |
|-----------------------------------------------------|-----------------|-------------------------|
| •                                                   |                 |                         |
| Clear Height:                                       | 12' - 22'       | Restrooms:              |
| GL Doors/Dim:                                       | 5               | Office HVAC:            |
| DH Doors/Dim:                                       | 0               | Finished Ofc Mezz:      |
| <b>A:</b> 800 <b>V:</b> 480 <b>0:</b> 3 <b>W:</b> 3 |                 | Include In Available:   |
| Construction Type:                                  | Masonry         | <b>Unfinished Mezz:</b> |
| Const Status/Year Blt:                              | Existing / 1959 | Include In Available:   |