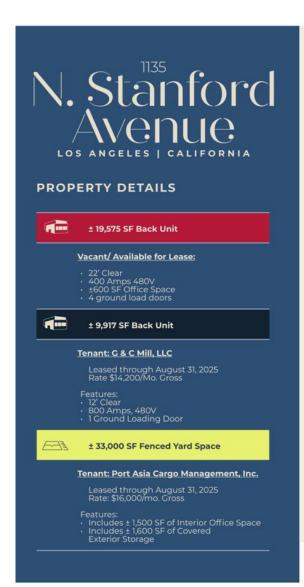

## 1135 N Stanford Ave, Los Angeles, CA 90059 N Stanford Ave/E Rosecrans Ave

Owner User Opportunity In-Place Lease Income Short-Term Leases Provide Flexibility to Expand Into Entire Property Proximity to 110 Freeway Large Fenced Yard

| Sale Price:    | \$8,522,800.00      |
|----------------|---------------------|
| Sale Price/SF: | \$275.00            |
| Available SF:  | 30,992 SF           |
| Prop Lot Size: | 1.45 Ac / 63,032 SF |
| Taxes:         | \$87,649 / 2024     |
| Yard:          | Fenced / Paved      |
| 7nning.        | MH                  |

| Sprinklered:                                        | Yes             | Office SF / #:          |
|-----------------------------------------------------|-----------------|-------------------------|
| •                                                   |                 |                         |
| Clear Height:                                       | 12' - 22'       | Restrooms:              |
| GL Doors/Dim:                                       | 5               | Office HVAC:            |
| DH Doors/Dim:                                       | 0               | Finished Ofc Mezz:      |
| <b>A:</b> 800 <b>V:</b> 480 <b>0:</b> 3 <b>W:</b> 3 |                 | Include In Available:   |
| Construction Type:                                  | Masonry         | <b>Unfinished Mezz:</b> |
| Const Status/Year Blt:                              | Existing / 1959 | Include In Available:   |